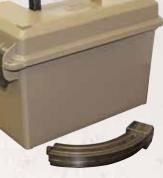

#### MTM AMMO CRATES

Designed for holding ammo, survival gear, camping gear or nearly anything you need safe and organized. MTM Ammo Crates are built to safeguard what's inside, featuring durable hinges, strong snap latches and padlock tabs keep content secure and protected behind a water-resistant O-Ring seal. Molded-in ridges at top and bottom offer very stable stacking of multiple crates as well as hook points for easy tie down. When it's time to move your gear, strong comfortable handles help you get on your way.

- Water-resistant O-ring seal for dry storage; non-submersible
- · Stackable design with four tie-down points
- · Double padlock tabbed for security
- · Side mount latches for easy carrying

#### ACR4-18

ACR7-18

4.8" Deep (65# Cap.) INSIDE: 13" x 9" x 4.8"(H) COLOR: (18) Army Green

COLOR: (18) Army Green