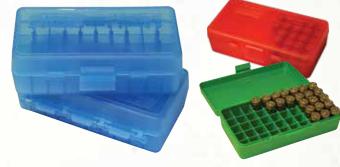

#### **100 ROUND HANDGUN** AMMO BOXES

P100 Series The P-100 Series offers Case-Gard<sup>™</sup> protection in a 100 round flip top box. P-100's prove to be quite popular with: law enforcement personnel, competitive shooters, varmint hunters, weekend plinkers... anyone needing large amounts of ammo for several hours of shooting. Ideal for storing reloads, the P-100 series features a scuff-resistant textured surface, snap-lock latch, stacking feet, mechanical hinge and load labels...along with an unheard of, 25 year guarantee.

- 9MM Luger, 9MM Makarov, 38 S&W, 38 Short, 380 ACP, 30 Luger, 9x21MM P-100-9
- 32 H&R Mag, 38 Special, 327 Federal, 357 Mag, 5.7 x 28 FN, 7.62 Nagant P-100-3

P-100-45 45 ACP, 45 Auto, 10MM, 40 S&W, 357 Sig

P-100-44 30-20 WCF, 38x40 Win, 41 Mag, 44 Mag, 44 Russian, 44 Spec, 45 Colt Long, 45 Schofield

COLORS: Green (10), Clear Green/Black (16T), Clear Blue (24), Clear Red (29)