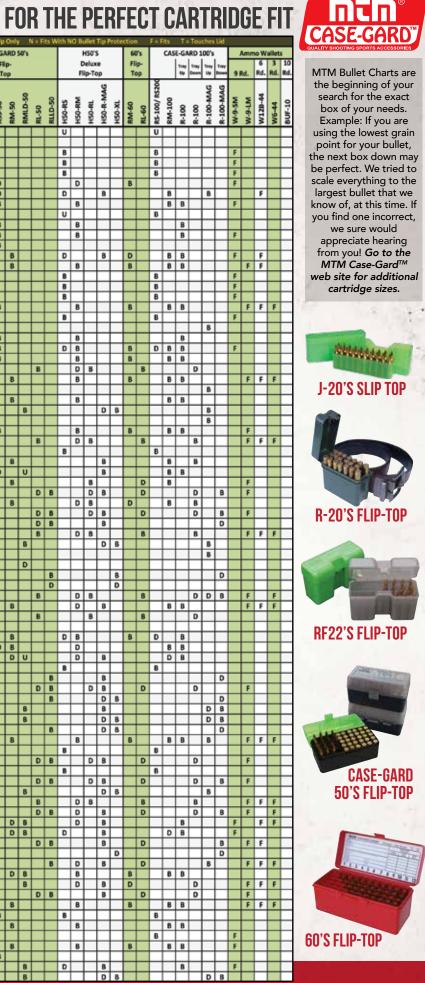

#### CASE-GARD<sup>™</sup> R-50 SERIES

For over 50 years, rifle enthusiasts throughout the world have regarded this Case-Gard<sup>™</sup> 50 series as their first choice in rifle ammo storage. Many tell us they consider our boxes the finest in the business. This Case-Gard<sup>™</sup> R-50 Series feature a scuff-resistant, textured surface, snap-lock latch, stacking feet, mechanical hinges \*(with exception of 22-Horn-10) and load labels...with an unheard of, 25 year guarantee.

All rounds are listed as bullet tip up, unless otherwise noted.

22-HORN-10 22 Hornet, 30 M1 Carbine Bullet Down = 218 Bee, 17 / 221 / 222 / 223 Rem., 25-20 / 32-20 WCF, 35 WSL, Max. OAL= NA COLOR: Green (10) \*A living-hinge box, backed by MTM's 10 year guarantee

Clear-Blue (24)

- RS-5-50 22-250 Rem., 22 BR, 22 Cheetah, 22 PPC, 22 Rem. Jet, 22 Sav. HP, 220 Rus., 224 Wby Mag., 22 ARC, 224 Valkyrie, 250 Sav., 30 / 35 Rem., 32-40 Win, 351 / 401 Win. SL, 6mm PPC USA, 6mm BR-DX, 6mm Norma BR, 6.5 Grendel, 6.8mm Rem. Spl, 7mm BR, 7.62 x 39 Rus. Max. OAL= 2.50" COLORS: Green (10), Clear-Green/Black (16T), Clear-Blue (24)
- RS-50 For .17 Fireball, 17 / 221 / 222 / 223 Rem., 204 Ruger, 218 Bee, 22 Hornet, 222 Rem. Mag., 223 Rem. HP, 25-20 Win., 300 Sherwood, 300 Wisper, 32 Ideal, 32 / 401 Win. S.L., 351 WSL, 6x47, 6mm TCU, 6mm-223 Rem. Max. OAL= 2.65"
- RM-50 220 Swift, 300 Sav., 338 RCM, 225 / 243 / 307 / 308 Win., 338 Fed., 25 / 32 / 6mm Rem., 28-30 Sevens, 360 Nitro Express 2 1/4", 5.6 x 52 Rimmed, 6.5 Creedmoor, 6.5x50 Jap Arisaka, 6mm-284 Win., 7x57 Mauser, 7.35 Carcano, 7.5 x 54 French MAS, 7.65 x 53 Mauser, 7mmTCU, 7mm-08 Rem.. Max. OAL= 3.04"
- RL-50 224 Clark, 240 Wby. Mag., 257 Roberts, 270 Win., 25-06 / 280 Rem., 30 Gibbs, 30-06 Spr., 318 Westley Richards, 338-06 A-Square, 35 Whelen, 375 Rimless 2 1/4", 6.5 Carcano, 6.5x257 Roberts, 6.5-06 A-Square, 6.5x54mm Mann-Schone, 6.5x 55 Swedish, 7x 64 Brenneke, 7x72 Rimmed, 7x57 / 9.3x57mm MAUSER, 8x57J, 7.7 Jap, 7.7x58 Jap., 8mm-06, 9.3x62, 9.3x74, 410 Shotshells Max. OAL= 3.61" COLORS: Green (10), Clear-Green/Black (16T), Clear-Blue (24), Clear-Smoke (41)
- RSLD-50 219 Zipper, 223 / 243 / 25 / 270 WSSM, 401 Win. S.L., 458 SOCOM, 460 / 500 S&W Mag., 475 / 500 Linebaugh, 50 Beowulf. Max. OAL= 2.46"
- RMLD-50 25 / 270 / 300 / 325 / 338 / 7mm WSM, 30 Rem, 300 / 7mm Rem. SAUM, 300 / 338 RCM, 348 / 356 / 375 / 38-56 / 40-65 Win., 375 Rimless 2 ¼", 376 Steyr, 38-55 Win., 38-55 Ballard, 45-70 Govt., 40-82 / 45-90 / 348 WCF, 40-60 / 450 Marlin, 400-375 Belted Nitro Exp., 6.71 Phantom, 7.5 Schmidt Rubin Swiss, 7.82 Patriot, 7mm Rem. SAUM / 8x56 Rimmed Hungarian, 8.59 Galaxy, 9.5x47 Rimmed, 10.75x65 Rimmed, Max. OAL= 3.08"
- RLLD-50 260 Rem., 6.5-08 A-Square, 257 / 270 / 300 / 375 / 7mm Wby. Mag., 264 / 300 / 330 / 338 / 458 Win. Mag., 30-40 Krag, 300 / 375 H&H Mag., 300 / 338 / 375 / 7mm / Rem. Ultra Mag., 300 / 416 Dakota, 303 Brit., 308 / 358 Norma Mag., 38-72 / 405 Win., 375 Ruger, 400 Nitro Exp, 404 Jeffery, 40-65 Sharps Str., 444 Marlin, 6.5-284 Norma, 6.5x52 Ital., 6.5x57 Rimmed, 7.21 Firebird, 7mm Rigby, 416 / 6.5 / 7mm / 8mm Rem. Mag., 416 Taylor, 458 Lott, 7mm STW, 7.5x 54 Swiss, 8x64 Brenneke, 8x68S Mag., 9.5x57, 10.75x68 Mauser. Max. OAL= 3.85" COLORS: Green (10), Clear-Green/Black (16T) Clear-Blue (24)