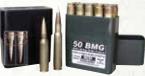

#### 50 BMG AMMO BOX - 20 RD

- · Ammo held with die-cut, mil spec foam
- · Water-resistant, O-Ring seal (Non-Submersible)
- · Strong snap latch
- Padlock tabbed
- · Collapsible carrying handle

#### BMG20 50 BMG, 50 DTC, 460 Steyr, HS460, 416 Barrett

COLOR: Black (40)