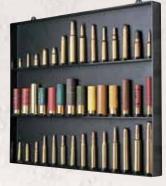

#### **AMMO RACKS**

MTM<sup>®</sup> Ammo Racks keep stored ammo accessible, portable and off the reloading bench. Racks may be stood upright, stacked flat or wall-mounted for a neat and clean bench or gun safe.

Available in two Case-Gard<sup>™</sup> ammo box configurations: AR9M - filled with eight, 9MM (50 rd) ammo boxes (400 rds, total) and ARRS - filled with four Small Rifle (50 rd) ammo boxes (200 rds, total). Ammo boxes are molded in clear-blue, keeping ammunition visible and easily accessible.

- Racks may be stood up, stacked flat or hung on a wall
- Each rack includes three adjustable shelves
- · Molded-in wall mount holes for secure attachment to wall
- Ideal for gun safe storage

AR9M - AMMO RACK, 9MM 400 round ammo storage system for 9MM and .380ACP. Includes one Ammo Rack and eight P50-9M ammo boxes. COLOR: Clear Blue with Dark Earth Rack

ARRS - AMMO RACK, RIFLE SMALL 200 round ammo storage system for 223, 204, 5.56x45, 6x47. Includes one Ammo Rack and four RS-50 ammo boxes.

COLOR: Clear Blue with Dark Earth Rack