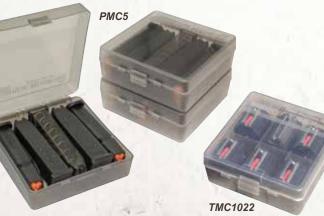

#### **COMPACT MAGAZINE STORAGE CASES**

AC35

MTM Pistol Magazine Storage Cases offer compact protection for pistol magazines in an easy to view, stackable container. Made with a clear-view lid for easy identification. Ideal for gun safe or range box organization. BUG OUT BAG APPROVED

PMC5 - STANDARD PISTOL MAG STORAGE CASE For standard, double-stack magazines up to 5.375" long

TMC1022 - 10/22 ROTARY MAG STORAGE CASE For Ruger up to six 10/22 rotary style magazines Also fits six 17HMR and 22WMR magazines