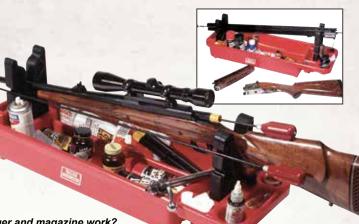

### GUNSMITH'S MAINTENANCE CENTER

An amazing value, the Gunsmith's Maintenance Center provides excellent solid support for gun cleaning, and maintenance. Adjustable forks feature non-marring, rubber padding that grips and protects firearm for a solid hold. Gun forks offer various placement positions to accommodate nearly any size rifle or shotgun. Loads of space available for tools, cleaning rods and supplies. When finished with the job, just pile supplies back inside and store. Now that's getting your money's worth!

**RMC-5-30** SIZE: (*L*)29.5" x (*W*)9.5" x (*H*)4.5" COLOR: *Red* (30)

**F** Trigger and magazine work? No problem!

in Place