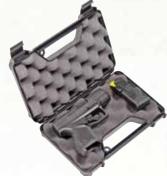

#### **SNAP-LATCH HANDGUN CASES**

Designed for safe and secure gun transportation, MTM Snap-Latch Handgun Cases are durably constructed with sturdy and reliable snap-tight latches. Cases are made of high-impact polypropylene with scratch-resistant textured finishes. Inside, handguns are held in place between two pieces of high-quality, egg crate foam padding. All five sizes feature ergonomic handles and padlock points for easy, lockable firearm transport.

#### 805

A very popular size case for semi-auto's and revolvers with barrels 4" or less. OUTSIDE DIM.: 10.1" x 8" x 3.2" INSIDE DIM.: 9.75" x 5.75" x 3.0" COLOR: Black (40), Purple (25)

807-40 For automatics and scoped revolvers with barrels 6" or less

OUTSIDE DIM.: 13.1" x 9.7" x 3.2" INSIDE DIM.: 12.5" x 8.1" x 3.0" COLOR: Black (40)