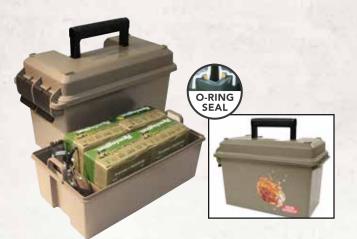

#### MTM AMMO CRATES

Designed for holding ammo, survival gear, camping gear or nearly anything you need safe and organized. MTM Ammo Crates are built to safeguard what's inside, featuring durable hinges, strong snap latches and padlock tabs keep content secure and protected behind a water-resistant O-Ring seal. Molded-in ridges at top and bottom offer very stable stacking of multiple crates as well as hook points for easy tie down. When it's time to move your gear, strong comfortable handles help you get on your way.

- Water-resistant O-ring seal for dry storage; non-submersible
- · Stackable design with four tie-down points
- · Double padlock tabbed for security
- · Side mount latches for easy carrying

#### ACR4-18

ACR7-18

4.8" Deep (65# Cap.) INSIDE: 13" x 9" x 4.8"(H) COLOR: (18) Army Green

COLOR: (18) Army Green