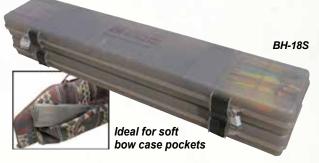

**

- Holds up to 12 crossbow bolts securely and safely
- Movable notched foam padding protects bolts fletching and points. Snap latch design with dual padlock tabs to
- provide the utmost in security
- Made of rugged polypropylene with a strong hinge and are stackable

#### BHCB

For 12 crossbow bolts up to 23.2" total length DIMENSIONS: 24" x 5.9" x 3" COLORS: Solid Black(40), Clear Smoke(41)



#### MTM ARROW PLUS CASE

- Holds up to 48 arrows securely and safely
- Four roomy accessory compartments for releases, broadheads, hunting scents, etc.
- Large comfortable handle with built-in broadhead wrench Movable notched foam padding holds and protects arrow fletching.

BH35 For up to 48 arrows up to 35" total length

DIMENSIONS: 36" x 10.2" x 5.2" COLORS: Solid Black(40), Clear Smoke(41)



#### COMPACT ARROW CASE

- Holds 24 arrows stacked or 18 separated
- securely and safely

- Snap latch design with dual padlock tabs

#### **BH-18S**

For 18 to 24 arrows up to 35.7" total length EXTERIOR DIMENSIONS: 33" x 5.9" x 3" COLORS: Wild Camo(09), Clear Smoke(41) Latches smoke color (only).

Strong Snapping

### Clear view window in

#### MTM MOLDED PRODUCTS COMPANY

3370 Obco Ct. • Dayton, Ohio 45414-3513 Phone (800)543-0548 • (937)890-7461 Fax (937)890-1747 MTMCASE-GARD.COM

#### **The MTM Guarantee**

Unless otherwise stated, MTM products are guaranteed for five (5) years and our living hinge products for ten (ten) years, from date of purchase, when used for purposes described herein. Should breakage occur, please return item directly to MTM Molded Products Company. Do not ret