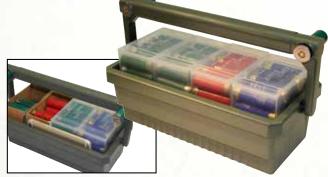

#### **MTM® AMMO CAN ORGANIZER**

Three simple trays that will turn 50 cal ammo cans (including metal U.S. 50 cal Ammo Cans) into a compartmentalized storage system. Each tray features unique space arrangements for a wide variety of storage needs.

· 22 various sized compartments

- Made from chemical-resistant polypropylene · Sold in stacks of three, variously
- configured travs

#### **ACO - ORGANIZER**

COLOR: Black EACH TRAY: 10.875"(L) x 5.4"(W) x 2.25"(H)