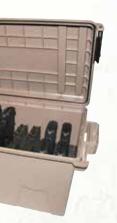

#### **TACTICAL MAG CANS**

Always ready for quick transport, Tactical Mag Cans offer a protected method of storage for loaded magazines. Each mag is individually secured (in an upright position) with ridged foam padding to prevent bumping, sliding and scratching. Each box shuts tight with an O-ring seal and solid latching system. All six sizes offer excellent stacking capability. Tabbed for two padlocks, Tactical gun owners can rest assured knowing their cache is protected inside MTM Mag Cans.

· Pre-cut, closed cell military grade foam · Water-resistant O-ring seal · Heavy-duty, latching system · Strong comfortable handles Double padlock tabbed · Molded-in stacking ridges

**TMCHG - HANDGUN** Holds 10 Double Stack Handgun Mags. OUTSIDE: 5"(L) x 11.3"(W) x 7.2"(H)