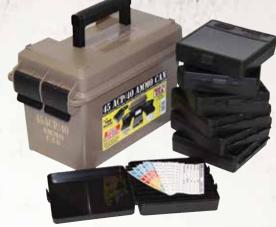

#### CASE-GARD<sup>™</sup> R-50 SERIES

For over 50 years, rifle enthusiasts throughout the world have regarded this Case-Gard<sup>™</sup> 50 series as their first choice in rifle ammo storage. Many tell us they consider our boxes the finest in the business. This Case-Gard<sup>™</sup> R-50 Series feature a scuff-resistant, textured surface, snap-lock latch, stacking feet, mechanical hinges \*(with exception of 22-Horn-10) and load labels...with an unheard of, 25 year guarantee.

All rounds are listed as bullet tip up, unless otherwise noted.

22-HORN-10 22 Hornet, 30 M1 Carbine Bullet Down = 218 Bee, 17 / 221 / 222 / 223 Rem., 25-20 / 32-20 WCF, 35 WSL, Max. OAL= NA COLOR: Green (10) \*A living-hinge box, backed by MTM's 10 year guarantee

Clear-Blue (24)

- RS-5-50 22-250 Rem., 22 BR, 22 Cheetah, 22 PPC, 22 Rem. Jet, 22 Sav. HP, 220 Rus., 224 Wby Mag., 22 ARC, 224 Valkyrie, 250 Sav., 30 / 35 Rem., 32-40 Win, 351 / 401 Win. SL, 6mm PPC USA, 6mm BR-DX, 6mm Norma BR, 6.5 Grendel, 6.8mm Rem. Spl, 7mm BR, 7.62 x 39 Rus. Max. OAL= 2.50" COLORS: Green (10), Clear-Green/Black (16T), Clear-Blue (24)
- RS-50 For .17 Fireball, 17 / 221 / 222 / 223 Rem., 204 Ruger, 218 Bee, 22 Hornet, 222 Rem. Mag., 223 Rem. HP, 25-20 Win., 300 Sherwood, 300 Wisper, 32 Ideal, 32 / 401 Win. S.L., 351 WSL, 6x47, 6mm TCU, 6mm-223 Rem. Max. OAL= 2.65"
- RM-50 220 Swift, 300 Sav., 338 RCM, 225 / 243 / 307 / 308 Win., 338 Fed., 25 / 32 / 6mm Rem., 28-30 Sevens, 360 Nitro Express 2 1/4", 5.6 x 52 Rimmed, 6.5 Creedmoor, 6.5x50 Jap Arisaka, 6mm-284 Win., 7x57 Mauser, 7.35 Carcano, 7.5 x 54 French MAS, 7.65 x 53 Mauser, 7mmTCU, 7mm-08 Rem.. Max. OAL= 3.04"
- RL-50 224 Clark, 240 Wby. Mag., 257 Roberts, 270 Win., 25-06 / 280 Rem., 30 Gibbs, 30-06 Spr., 318 Westley Richards, 338-06 A-Square, 35 Whelen, 375 Rimless 2 1/4", 6.5 Carcano, 6.5x257 Roberts, 6.5-06 A-Square, 6.5x54mm Mann-Schone, 6.5x 55 Swedish, 7x 64 Brenneke, 7x72 Rimmed, 7x57 / 9.3x57mm MAUSER, 8x57J, 7.7 Jap, 7.7x58 Jap., 8mm-06, 9.3x62, 9.3x74, 410 Shotshells Max. OAL= 3.61" COLORS: Green (10), Clear-Green/Black (16T), Clear-Blue (24), Clear-Smoke (41)
- RSLD-50 219 Zipper, 223 / 243 / 25 / 270 WSSM, 401 Win. S.L., 458 SOCOM, 460 / 500 S&W Mag., 475 / 500 Linebaugh, 50 Beowulf. Max. OAL= 2.46"
- RMLD-50 25 / 270 / 300 / 325 / 338 / 7mm WSM, 30 Rem, 300 / 7mm Rem. SAUM, 300 / 338 RCM, 348 / 356 / 375 / 38-56 / 40-65 Win., 375 Rimless 2 ¼", 376 Steyr, 38-55 Win., 38-55 Ballard, 45-70 Govt., 40-82 / 45-90 / 348 WCF, 40-60 / 450 Marlin, 400-375 Belted Nitro Exp., 6.71 Phantom, 7.5 Schmidt Rubin Swiss, 7.82 Patriot, 7mm Rem. SAUM / 8x56 Rimmed Hungarian, 8.59 Galaxy, 9.5x47 Rimmed, 10.75x65 Rimmed, Max. OAL= 3.08"
- RLLD-50 260 Rem., 6.5-08 A-Square, 257 / 270 / 300 / 375 / 7mm Wby. Mag., 264 / 300 / 330 / 338 / 458 Win. Mag., 30-40 Krag, 300 / 375 H&H Mag., 300 / 338 / 375 / 7mm / Rem. Ultra Mag., 300 / 416 Dakota, 303 Brit., 308 / 358 Norma Mag., 38-72 / 405 Win., 375 Ruger, 400 Nitro Exp, 404 Jeffery, 40-65 Sharps Str., 444 Marlin, 6.5-284 Norma, 6.5x52 Ital., 6.5x57 Rimmed, 7.21 Firebird, 7mm Rigby, 416 / 6.5 / 7mm / 8mm Rem. Mag., 416 Taylor, 458 Lott, 7mm STW, 7.5x 54 Swiss, 8x64 Brenneke, 8x68S Mag., 9.5x57, 10.75x68 Mauser. Max. OAL= 3.85" COLORS: Green (10), Clear-Green/Black (16T) Clear-Blue (24)