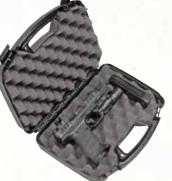

#### **SNAP-LATCH HANDGUN CASES**

Designed for safe and secure gun transportation, MTM Snap-Latch Handgun Cases are durably constructed with sturdy and reliable snap-tight latches. Cases are made of high-impact polypropylene with scratch-resistant textured finishes. Inside, handguns are held in place between two pieces of high-quality, egg crate foam padding. All five sizes feature ergonomic handles and padlock points for easy, lockable firearm transport.

**ALL MADE** ★IN THE★

OUTSIDE DIM: 9.5" x 6.5" x 2.2" INSIDE DIM: 9" x 5.6" x 2" COLOR: Black (40)

**COMPACT HANDGUN CASE** 

Super compact in size with a shape of a traditional gun rug, the 802C protects with little wasted space. Small handguns are held firm with two latches, between protective foam padding. Padlock tabbed to deter undesired opening. Ideal for small compartments or handbags.

802C-40 Holds pocket-sized subcompacts, most compact semi-auto's and revolvers with barrel lengths of 2" or less.

OUTSIDE DIM.: 9.5" x 5.9" x 2.1" INSIDE DIM.: 9.3" x 5.16" x 2" COLOR: Black (40)