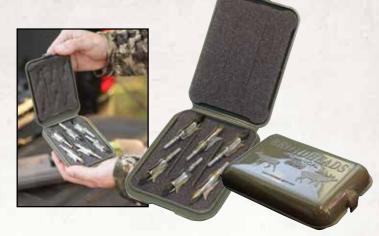

#### **BH16 BROADHEAD BOX**

A must for hunters, MTM's BH16 offers, safe storage and transport for 16 assembled broadheads. Holds both expandable or fixed-blade, keeping them sharp and ready for the next hunt.

- Foam insert securely holds broadheads in appropriate position. either up or down
- Clear-view lid for guick and easy identification
- Convenient packable size
- Made of high-impact plastic, with strong snap latch and full lenth, mechanical hinge

#### BH16 COLOR: Clear DIMENSIONS: 4.9"L x 5.3"W x 2.9"H MAX BROADHEAD LENGTH: 2.7"



#### **BROADHEAD WRENCH** & NOCK ADJUSTMENT TOOL

The 2-In-1 adjustment tool for arrow and bolt maintenance. Fits most fixed and mechanical type broadheads

• Fits 2, 3, 4 and 6 blade broadheads 4 different sized nock slots for

easy adjustments

BHW



#### **MECHANICAL BROADHEAD CASE**

All new Case-Gard case for mechanical broadheads.

- Stores six mechanical broadheads\*
- Silent, rattle-free, padded interior
- · Small enough to fit inside a backpack or pants pocket.

BHM

EXTERIOR: 5.25" x 3.75" x 1.25"(H) COLOR: Army Green

### **ICE FISHING ROD BOX**

Hold up to eight rods with space for tackle and tip ups.

- · Four accessory compartments
- Lockable
- · Notched foam padding securely holds rods
- Large comfortable handle
- Strong snapping latches

#### IFB-1-30

COLOR: Red (30) DIMENSIONS: 36" x 10.2" x 5.2"



#### FOR ON-THE-GO BOW HUNTERS AND ARCHERS

Designed to fit and protect modern bows up to 44 inches long, MTM's Traveler Bow Case is built with the same rugged, impact-resistant integrity you've come to expect from MTM. Bo