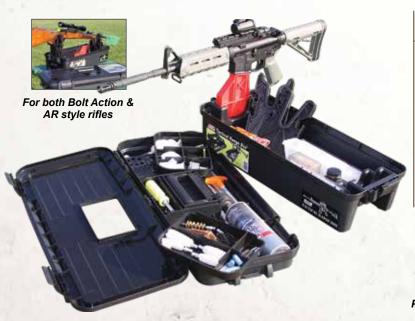

### **TACTICAL RANGE BOX**

#### For Carbine AR-15 in the 223/5.56 Magizine

A must have item for tactical gun owners, designed to service both bolt action and AR style rifles. Box includes two adjustable gun forks, for rifles and shotguns along with an insert, designed to fit into the magazine wells of AR-15/M16 style rifles. The Tactical Range Box offers excellent support for cleaning at the range as well as at home.

The TRB uses a two-piece design that features a removable top storage box suitable for stowing all of your small cleaning items such as oils, solvents, brushes, patches and the like. Unlatch the top box to reveal the deep-storage maintenance center, a convenient place to stash ammo and other stuff.

#### TRB-40 COLOR: Black (40)

**AR LINK** 

INCLUDED

Packs down to an easy to carry box!

Handy Jag/Brush Gauge