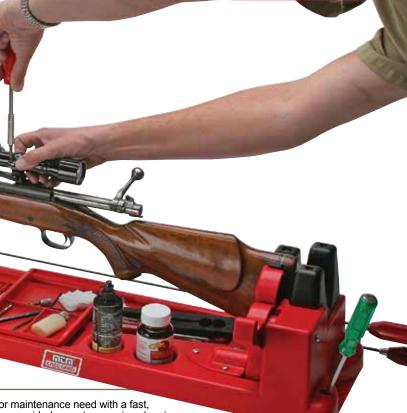

### GUNSMITH'S MAINTENANCE CENTER

An amazing value, the Gunsmith's Maintenance Center provides excellent solid support for gun cleaning, and maintenance. Adjustable forks feature non-marring, rubber padding that grips and protects firearm for a solid hold. Gun forks offer various placement positions to accommodate nearly any size rifle or shotgun. Loads of space available for tools, cleaning rods and supplies. When finished with the job, just pile supplies back inside and store. Now that's getting your money's worth!

**RMC-5-30** SIZE: (*L*)29.5" x (*W*)9.5" x (*H*)4.5" COLOR: *Red* (30)

**F** Trigger and magazine work? No problem!

in Place