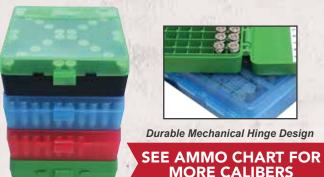

™</sup> are backed by MTM's one million open-close cycle/10 year guarantee





| Calibers                      | Holds | Product    | Color |
|-------------------------------|-------|------------|-------|
| 222,223,204 Rug,30-30,7.62x39 | 9     | W-9-SM-70  | 0     |
| 308,30-06,270,22-250,7mm Mag  | 1 ° Г | W-9-LM-70  | Brown |
| 38 S&W,38 Auto,357 Magnum     | 12    | W12B-38-41 |       |
| 44 Rem Mag,44 S&W Spec.       | 12    | W12B-44-41 |       |
| 9mm Luger,380 ACP,            |       | W18-9M-41  | Clear |
| 38 S&W,38 Auto,357 Magnum     |       | W18-38-41  | Smoke |
| 44 Rem Mag,44 S&W Spec.       | 18    | W18-44-41  |       |
| 45 ACP                        | 1 Г   | W18-45-41  | 1.19  |
| 22 LR,22 CB,22 WMR,17 HMR     | 30    | W30-22-41  |       |

### HANDGUN AMMO BOXES







**Durable Mechanical Hinge Design** 

#### **100 ROUND HANDGUN** AMMO BOXES

P100 Series The P-100 Series offers Case-Gard<sup>™</sup> protection in a 100 round flip top box. P-100's prove to be quite popular with: law enforcement personnel, competitive shooters, varmint hunters, weekend plinkers... anyone needing large amounts of ammo for several hours of shooting. Ideal for storing reloads, the P-100 series features a scuff-resistant textured surface, snap-lock latch, stacking feet, mechanical hinge and load labels...along with an unheard of, 25 year guarantee.

- 9MM Luger, 9MM Makarov, 38 S&W, 38 Short, 380 ACP, 30 Luger, 9x21MM P-100-9
- 32 H&R Mag, 38 Special, 327 Federal, 357 Mag, 5.7 x 28 FN, 7.62 Nagant P-100-3

P-100-45 45 ACP, 45 Auto, 10MM, 40 S&W, 357 Sig

P-100-44 30-20 W