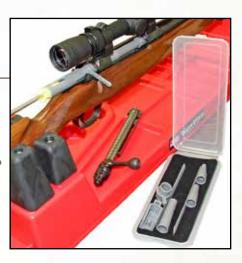

### GUNSMITH'S MAINTENANCE CENTER

An amazing value, the Gunsmith's Maintenance Center provides excellent solid support for gun cleaning, and maintenance. Adjustable forks feature non-marring, rubber padding that grips and protects firearm for a solid hold. Gun forks offer various placement positions to accommodate nearly any size rifle or shotgun. Loads of space available for tools, cleaning rods and supplies. When finished with the job, just pile supplies back inside and store. Now that's getting your money's worth!

**RMC-5-30** SIZE: (*L*)29.5" x (*W*)9.5" x (*H*)4.5" COLOR: *Red* (30)

**F** Trigger and magazine work? No problem!

in Place