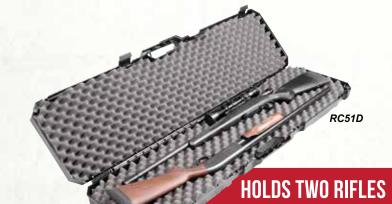

### **DOUBLE SCOPED RIFLE CASE**

The newest addition to MTM's Rifle Case lineup, holds two rifles or shotguns up to 50.5 inches long.

RC51D EXTERIOR: 51.5" x 14.4" x 4.3" INT: 50.5" X 11.3" X 3.2"