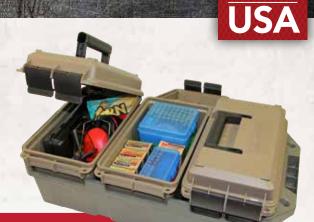

#### **SPORTSMAN'S UTILITY CASE**

The Sportsman's Utility Case carries and thoroughly protects nearly any type of gear the sportsman could need outdoors. Made of rugged polypropylene plastic with strong snapping latches, the Sportsman's Utility Case provides two compartments for safekeeping. Divided with a full size, lift-out tray, the SU4 offers a foam padded top with an open compartment below. Padlock tabbed

SU4-11 COLOR: Forest Green (11) SIZE:(L)20" x (W)12.75" x (H)8.75"

**NO MORE MESSY SPATTER** 