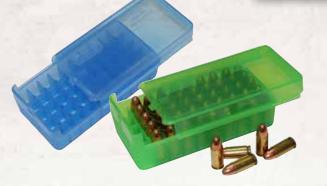

Clear-Blue (24)

- RS-5-50 22-250 Rem., 22 BR, 22 Cheetah, 22 PPC, 22 Rem. Jet, 22 Sav. HP, 220 Rus., 224 Wby Mag., 22 ARC, 224 Valkyrie, 250 Sav., 30 / 35 Rem., 32-40 Win, 351 / 401 Win. SL, 6mm PPC USA, 6mm BR-DX, 6mm Norma BR, 6.5 Grendel, 6.8mm Rem. Spl, 7mm BR, 7.62 x 39 Rus. Max. OAL= 2.50" COLORS: Green (10), Clear-Green/Black (16T), Clear-Blue (24)
- RS-50 For .17 Fireball, 17 / 221 / 222 / 223 Rem., 204 Ruger, 218 Bee, 22 Hornet, 222 Rem. Mag., 223 Rem. HP, 25-20 Win., 300 Sherwood, 300 Wisper, 32 Ideal, 32 / 401 Win. S.L., 351 WSL, 6x47, 6mm TCU, 6mm-223 Rem. Max. OAL= 2.65"
- RM-50 220 Swift, 300 Sav., 338 RCM, 225 / 243 / 307 / 308 Win., 338 Fed., 25 / 32 / 6mm Rem., 28-30 Sevens, 360 Nitro Express 2 1/4", 5.6 x 52 Rimmed, 6.5 Creedmoor, 6.5x50 Jap Arisaka, 6mm-284 Win., 7x57 Mauser, 7.35 Carcano, 7.5 x 54 French MAS, 7.65 x 53 Mauser, 7mmTCU, 7mm-08 Rem.. Max. OAL= 3.04"
- RL-50 224 Clark, 240 Wby. Mag., 257 Roberts, 270 Win., 25-06 / 280 Rem., 30 Gibbs, 30-06 Spr., 318 Westley Richards, 338-06 A-Square, 35 Whelen, 375 Rimless 2 1/4", 6.5 Carcano, 6.5x257 Roberts, 6.5-06 A-Square, 6.5x54mm Mann-Schone, 6.5x 55 Swedish, 7x 64 Brenneke, 7x72 Rimmed, 7x57 / 9.3x57mm MAUSER, 8x57J, 7.7 Jap, 7.7x58 Jap., 8mm-06, 9.3x62, 9.3x74, 410 Shotshells Max. OAL= 3.61" COLORS: Green (10), Clear-Green/Black (16T), Clear-Blue (24), Clear-Smoke (41)
- RSLD-50 219 Zipper, 223 / 243 / 25 / 270 WSSM, 401 Win. S.L., 458 SOCOM, 460 / 500 S&W Mag., 475 / 500 Linebaugh, 50 Beowulf. Max. OAL= 2.46"
- RMLD-50 25 / 270 / 300 / 325 / 338 / 7mm WSM, 30 Rem, 300 / 7mm Rem. SAUM, 300 / 338 RCM, 348 / 356 / 375 / 38-56 / 40-65 Win., 375 Rimless 2 ¼", 376 Steyr, 38-55 Win., 38-55 Ballard, 45-70 Govt., 40-82 / 45-90 / 348 WCF, 40-60 / 450 Marlin, 400-375 Belted Nitro Exp., 6.71 Phantom, 7.5 Schmidt Rubin Swiss, 7.82 Patriot, 7mm Rem. SAUM / 8x56 Rimmed Hungarian, 8.59 Galaxy, 9.5x47 Rimmed, 10.75x65 Rimmed, Max. OAL= 3.08"
- RLLD-50 260 Rem., 6.5-08 A-Square, 257 / 270 / 300 / 375 / 7mm Wby. Mag., 264 / 300 / 330 / 338 / 458 Win. Mag., 30-40 Krag, 300 / 375 H&H Mag., 300 / 338 / 375 / 7mm / Rem. Ultra Mag., 300 / 416 Dakota, 303 Brit., 308 / 358 Norma Mag., 38-72 / 405 Win., 375 Ruger, 400 Nitro Exp, 404 Jeffery, 40-65 Sharps Str., 444 Marlin, 6.5-284 Norma, 6.5x52 Ital., 6.5x57 Rimmed, 7.21 Firebird, 7mm Rigby, 416 / 6.5 / 7mm / 8mm Rem. Mag., 416 Taylor, 458 Lott, 7mm STW, 7.5x 54 Swiss, 8x64 Brenneke, 8x68S Mag., 9.5x57, 10.75x68 Mauser. Max. OAL= 3.85" COLORS: Green (10), Clear-Green/Black (16T) Clear-Blue (24)

### **200 ROUND AMMO CASES**

| P200-9  | For 9MM Luger, 9MM Makarov, 38 S&W, 38 Short, 380 ACP, 30 Luger, 9x21MM                                                                                                                                                          |
|---------|----------------------------------------------------------------------------------------------------------------------------------------------------------------------------------------------------------------------------------|
| P200-45 | For 45 ACP, 45 Auto,10MM, 40 S&W, 357 Sig                                                                                                                                                                                        |
| RS200   | For .17 Fireball, 17 / 221 / 222 / 223 Rem., 204 Ruger, 218 Bee, 22 Hornet, 222 Rem. Mag., 223 Rem. HP, 25-20 Win., 300 Sherwood, 300 Wisper, 32 Ideal, 32 / 401 Win. S.L., 351 WSL, 6x47, 6mm TCU, 6mm-223 Rem. Max. OAL= 2.65" |

COLOR: Green(10) Clear Blue(24)