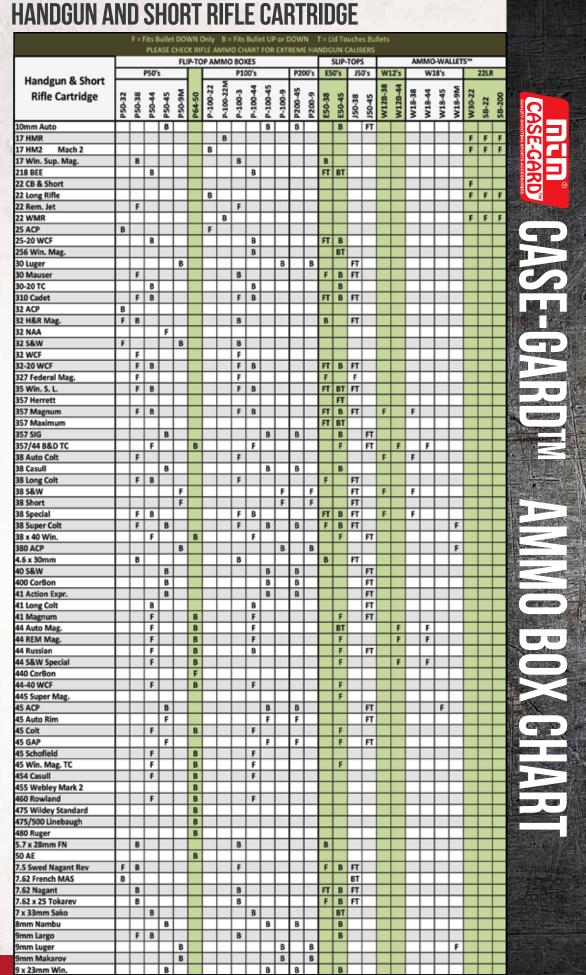

### HANDGUN AMMO BOXES

**Durable Mechanical Hinge Design** 

#### **100 ROUND HANDGUN** AMMO BOXES

P100 Series The P-100 Series offers Case-Gard<sup>™</sup> protection in a 100 round flip top box. P-100's prove to be quite popular with: law enforcement personnel, competitive shooters, varmint hunters, weekend plinkers... anyone needing large amounts of ammo for several hours of shooting. Ideal for storing reloads, the P-100 series features a scuff-resistant textured surface, snap-lock latch, stacking feet, mechanical hinge and load labels...along with an unheard of, 25 year guarantee.

- 9MM Luger, 9MM Makarov, 38 S&W, 38 Short, 380 ACP, 30 Luger, 9x21MM P-100-9
- 32 H&R Mag, 38 Special, 327 Federal, 357 Mag, 5.7 x 28 FN, 7.62 Nagant P-100-3

P-100-45 45 ACP, 45 Auto, 10MM, 40 S&W, 357 Sig

P-100-44 30-20 WCF, 38x40 Win, 41 Mag, 44 Mag, 44 Russian, 44 Spec, 45 Colt Long, 45 Schofield

COLORS: Green (10), Clear Green/Black (16T), Clear Blue (24), Clear Red (29)