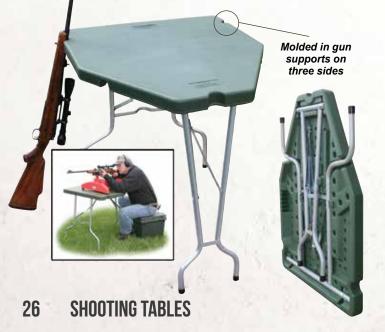

aintenance need with a fast, single adjustment clamp-down for a secure, non-marring hold. Shooters are provided room to organize cleaning supplies with various sized compartments for patches, screw driver bits, jags, brushes, solvents, cleaning rods...etc.

Made from chemical and solvent resistant polypropylene plastic, the MTM<sup>™</sup> Gun Vise rests on four skid-resistant rubber feet. Bolt it down as a permanent fixture or leave it free-standing for easy accessibility to all sides of a firearm. However you decide, you will find the MTM<sup>™</sup> Gun Vise an excellent partner to any shooter's work bench.

GV-30 COLOR: Red (30)

**ALL MADE** 



800-543-0548







MAINTENANCE

Universal Front Pad



Fast, Single Adjustment Clamp-Down!



Firm Non-Marring Grip

### SHOOTING TABLES







#### **HIGH-LOW SHOOTING TABLE**

The High-Low's degree of adjustability is unmatched – from a low 18 inches to a whopping 55 inches off the ground – set it as high or low as suits your need. Shaped to accommodate both left and right handed shooters, the bench-style, table surface measures an ample 17 x 33 inches and will easily hold a front and back rest, ammo and other necessities.

Transport is a cinch with a molded in tabletop handle and convenient tripod shoulder strap for carrying over longer distances. Made with USA and global parts.

HLST - SHOOTING TABLE COLOR: Dark Earth



#### MTM PREDATOR SHOOTING TABLE<sup>TM</sup>

Standing 30" tall and modeled after a traditional bench-rest, this wedge-shaped table provides a comfortable shooting position for both left and right handed