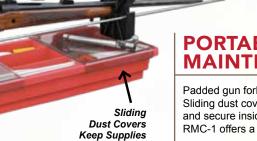

#### PORTABLE RIFLE/SHOTGUN MAINTENANCE CENTER

Padded gun forks store in the base along with cleaning supplies. Sliding dust covers protect equipment and keep everything clean and secure inside. Made of chemical resistant polypropylene, the RMC-1 offers a 5-year guarantee.

#### **RMC-1-30**

SIZE: (L)23.25" x (W)11" x (H)3.5" COLOR: *Red (30)* 