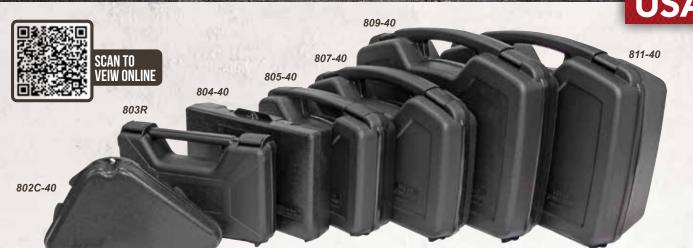

#### **SNAP-LATCH HANDGUN CASES**

Designed for safe and secure gun transportation, MTM Snap-Latch Handgun Cases are durably constructed with sturdy and reliable snap-tight latches. Cases are made of high-impact polypropylene with scratch-resistant textured finishes. Inside, handguns are held in place between two pieces of high-quality, egg crate foam padding. All five sizes feature ergonomic handles and padlock points for easy, lockable firearm transport.

#### 803R

Budget friendly and compact in design, the 803R features an updated, durable design with an overlapping lid to help repel water. Fits a standard Colt .45 Caliber 1911-A1 and pocketsized handguns with barrel engths of 3" or less.

**ALL MADE** ★IN THE★

OUTSIDE DIM: 9.5" x 6.5" x 2.2" INSIDE DIM: 9" x 5.6" x 2" COLOR: Black (40)

**COMPACT HANDGUN CASE** 

Super compact in size with a shape of a traditional gun rug, the 802C protects with little wasted space. Small handguns are held firm with two latches, between protective foam padding. Padlock tabbed to deter undesired opening. Ideal for small compartments or handbags.

802C-40 Holds pocket-sized subcompacts, most compact semi-auto's and revolvers with barrel lengths of 2" or less.

OUTSIDE DIM.: 9.5" x 5.9" x 2.1" INSIDE DIM.: 9.3" x 5.16" x 2" COLOR: Black (40)

#### LONG-TERM STORAGE CASE

The gun safe box, accommodates semi-automatics and revolvers with barrel lengths of four inches or less. Handguns rest on a single layer of closed cell foam padding. 25 round ammo tray for 9MM, 38/357, 44 Mag. or 45 ACP. Padlock tabbed to deter undesired opening.

804-40 Fits semi-auto's and revolvers under 4" OUTSIDE DIMENSIONS: 10.1" x 7.2" x 2.2" COLOR: Black (40)

#### 805

A very popular size case for semi-auto's and revolvers with barrels 4" or less. OUTSIDE DIM.: 10.1" x 8" x 3.2" INSIDE DIM.: 9.75" x 5.75" x 3.0" COLOR: Black (40), Purple (25)

807-40 For automatics and scoped revolvers with barrels 6" or less

OUTSIDE DIM.: 13.1" x 9.7" x 3.2" INSIDE DIM.: 12.5" x 8.1" x 3.0" COLOR: Black (40)

#### 809-40 TWO PISTOL HANDGUN CASE

Holds two handguns with barrel lengths up to 8" long. Firearms are securely held in place with two pieces of high-quality, convoluted foam padding. OUTSIDE DIM.: 15.5" x 12.2" x 3.6" INSIDE DIM .: 14" x 10" x 3.1" COLOR: Black (40)

#### 811-40 FOUR PISTOL HANDGUN CASE

The Four Pistol Case offers two layers of storage for up to four handguns with 8" barrels. Firearms are secured between three layers of high-quality, protective foam padding.

OUTSIDE DIM: 15.5" x 12.2" x 5.6" INSIDE DIM: 14" x 10" x 5.1' COLOR: Black (40)