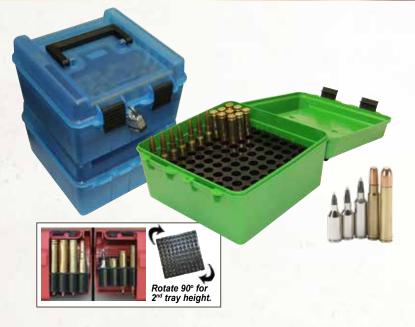

#### MTM AMMO CRATES

Designed for holding ammo, survival gear, camping gear or nearly anything you need safe and organized. MTM Ammo Crates are built to safeguard what's inside, featuring durable hinges, strong snap latches and padlock tabs keep content secure and protected behind a water-resistant O-Ring seal. Molded-in ridges at top and bottom offer very stable stacking of multiple crates as well as hook points for easy tie down. When it's time to move your gear, strong comfortable handles help you get on your way.

- Water-resistant O-ring seal for dry storage; non-submersible
- · Stackable design with four tie-down points
- · Double padlock tabbed for security
- · Side mount latches for easy carrying

#### ACR4-18

ACR7-18

4.8" Deep (65# Cap.) INSIDE: 13" x 9" x 4.8"(H) COLOR: (18) Army Green

COLOR: (18) Army Green