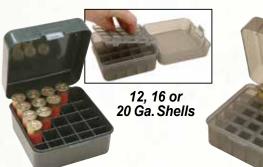

#### **20 ROUND SLIP-TOP RIFLE AMMO BOXES**

With the hunter in mind, J-20 Slip-Tops are perfect for keeping extra ammo in a jacket or shirt pocket. The slim, easy to pack shape also makes for a great way to separate special loads. Available in five sizes

| J-20-XS  | 17 Fireball, 17/221/223 Rem, 204 Ruger, 222 Rem Mag, 6 x 47, 5.56 x 45 Nato                                       |
|----------|-------------------------------------------------------------------------------------------------------------------|
| J-20-M   | 219 Zipper, 22 Sav HP, 22-250/30 Rem, 30-30 Win, 6.5 Grendel, 6.8 Rem SPC, 7.62 x 39 Rus.                         |
| J-20-L   | 220 Swift, 25-06, 243/270 Win., 30-06, 308, 8MM-06, 9.3x62                                                        |
| J-20-MLD | 30-30 Win, 270/300/338 WSM, 300 Rem. SAUM, 338 RCM, 45-70<br>Govt., 45-90, 444/450 Marlin, 8.59 Galaxy, 458 SOCOM |
| J-20-LLD | 300/375 Wby, Mag., 300/338 Win, Mag., 300/375 H&H Mag.,                                                           |

300/375 Rem. Ultra Mag., 375 Ruger, 444 Marlin, 6.5-284 Norma, 7mm Rem Mag., 8x57 JS

COLORS: Clear Green (16), Clear Red (29), Clear Smoke (41)