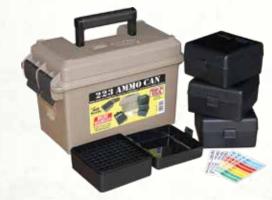

#### MTM AMMO CRATES

Designed for holding ammo, survival gear, camping gear or nearly anything you need safe and organized. MTM Ammo Crates are built to safeguard what's inside, featuring durable hinges, strong snap latches and padlock tabs keep content secure and protected behind a water-resistant O-Ring seal. Molded-in ridges at top and bottom offer very stable stacking of multiple crates as well as hook points for easy tie down. When it's time to move your gear, strong comfortable handles help you get on your way.

- Water-resistant O-ring seal for dry storage; non-submersible
- · Stackable design with four tie-down points
- · Double padlock tabbed for security
- · Side mount latches for easy carrying

#### ACR4-18

ACR7-18

4.8" Deep (65# Cap.) INSIDE: 13" x 9" x 4.8"(H) COLOR: (18) Army Green

COLOR: (18) Army Green

#### ACR5-72 4.5" Deep (85# Cap.)

INSIDE: 14.7" x 13.9" x 4.5"(H)

OUTSIDE: 19" x 15.75" x 5.25"(H)

OUSTIDE: 17.2" x 10.7" x 5.5" (H)

#### COLOR: (72) Dark Earth

ACR8-72 7.25" Deep (85# Cap.) 8.5" Deep (65# Cap.) INSIDE: 14" x 13.5" x 7.25"(H) INSIDE: 12.4" x 8.4" x 8.5"(H) OUTSIDE: 19" x 15.75" x 8"(H) OUTSIDE: 17.2" x 10.7" x 9.2"(H) COLOR: (72) Dark Eart

2.1" Deep (100# Cap.) INSIDE: 13.5" x 13.1" x 12.1" (H) OUSTIDE: 19" x 15.7" x 13.4" (H COLOR: (72) Dark Earth

for a flat of shells