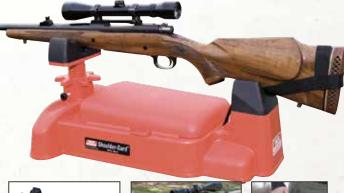

#### SITE-IN-CLEAN<sup>™</sup> REST

The Site-In-Clean<sup>™</sup> Rest's interchangeable gun forks and rear adjustment options offer remarkable versatility. Just decide on firearms ideal fork configuration, and then use the rear adjustment knob to zero-in on target.

Adjustable

Cleaning at the range is made simple and easy with range tools and supplies tucked inside the covered base. When it comes time to call it a day, gun forks are conveniently packed inside for easy, compact storage.