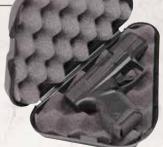

#### **SNAP-LATCH HANDGUN CASES**

Designed for safe and secure gun transportation, MTM Snap-Latch Handgun Cases are durably constructed with sturdy and reliable snap-tight latches. Cases are made of high-impact polypropylene with scratch-resistant textured finishes. Inside, handguns are held in place between two pieces of high-quality, egg crate foam padding. All five sizes feature ergonomic handles and padlock points for easy, lockable firearm transport.

#### 803R

Budget friendly and compact in design, the 803R features an updated, durable design with an overlapping lid to help repel water. Fits a standard Colt .45 Caliber 1911-A1 and pocketsized handguns with barrel engths of 3" or less.