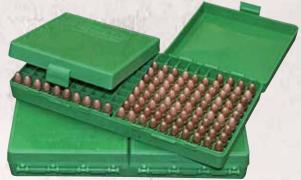

#### CASE-GARD<sup>™</sup> R-50 SERIES

For over 50 years, rifle enthusiasts throughout the world have regarded this Case-Gard<sup>™</sup> 50 series as their first choice in rifle ammo storage. Many tell us they consider our boxes the finest in the business. This Case-Gard<sup>™</sup> R-50 Series feature a scuff-resistant, textured surface, snap-lock latch, stacking feet, mechanical hinges \*(with exception of 22-Horn-10) and load labels...with an unheard of, 25 year guarantee.

Clear-Blue (24)

- RS-5-50 22-250 Rem., 22 BR, 22 Cheetah, 22 PPC, 22 Rem. Jet, 22 Sav. HP, 220 Rus., 224 Wby Mag., 22 ARC, 224 Valkyrie, 250 Sav., 30 / 35 Rem., 32-40 Win, 351 / 401 Win. SL, 6mm PPC USA, 6mm BR-DX, 6mm Norma BR, 6.5 Grendel, 6.8mm Rem. Spl, 7mm BR, 7.62 x 39 Rus. Max. OAL= 2.50" COLORS: Green (10), Clear-Green/Black (16T), Clear-Blue (24)
- RS-50 For .17 Fireball, 17 / 221 / 222 / 223 Rem., 204 Ruger, 218 Bee, 22 Hornet, 222 Rem. Mag., 223 Rem. HP, 25-20 Win., 300 Sherwood, 300 Wisper, 32 Ideal, 32 / 401 Win. S.L., 351 WSL, 6x47, 6mm TCU, 6mm-223 Rem. Max. OAL= 2.65"
- RM-50 220 Swift, 300 Sav., 338 RCM, 225 / 243 / 307 / 308 Win., 338 Fed., 25 / 32 / 6mm Rem., 28-30 Sevens, 360 Nitro Express 2 1/4", 5.6 x 52 Rimmed, 6.5 Creedmoor, 6.5x50 Jap Arisaka, 6mm-284 Win., 7x57 Mauser, 7.35 Carcano, 7.5 x 54 French MAS, 7.65 x 53 Mauser, 7mmTCU, 7mm-08 Rem.. Max. OAL= 3.04"
- RL-50 224 Clark, 240 Wby. Mag., 257 Roberts, 270 Win., 25-06 / 280 Rem., 30 Gibbs, 30-06 Spr., 318 Westley Richards, 338-06 A-Square, 35 Whelen, 375 Rimless 2 1/4", 6.5 Carcano, 6.5x257 Roberts, 6.5-06 A-Square, 6.5x54mm Mann-Schone, 6.5x 55 Swedish, 7x 64 Brenneke, 7x72 Rimmed, 7x57 / 9.3x57mm MAUSER, 8x57J, 7.7 Jap, 7.7x58 Jap., 8mm-06, 9.3x62, 9.3x74, 410 Shotshells Max. OAL= 3.61" COLORS: Green (10), Clear-Green/Black (16T), Clear-Blue (24), Clear-Smoke (41)
- RSLD-50 219 Zipper, 223 / 243 / 25 / 270 WSSM, 401 Win. S.L., 458 SOCOM, 460 / 500 S&W Mag., 475 / 500 Linebaugh, 50 Beowulf. Max. OAL= 2.46"
- RMLD-50 25 / 270 / 300 / 325 / 338 / 7mm WSM, 30 Rem, 300 / 7mm Rem. SAUM, 300 / 338 RCM, 348 / 356 / 375 / 38-56 / 40-65 Win., 375 Rimless 2 ¼", 376 Steyr, 38-55 Win., 38-55 Ballard, 45-70 Govt., 40-82 / 45-90 / 348 WCF, 40-60 / 450 Marlin, 400-375 Belted Nitro Exp., 6.71 Phantom, 7.5 Schmidt Rubin Swiss, 7.82 Patriot, 7mm Rem. SAUM / 8x56 Rimmed Hungarian, 8.59 Galaxy, 9.5x47 Rimmed, 10.75x65 Rimmed, Max. OAL= 3.08"
- RLLD-50 260 Rem., 6.5-08 A-Square, 257 / 270 / 300 / 375 / 7mm Wby. Mag., 264 / 300 / 330 / 338 / 458 Win. Mag., 30-40 Krag, 300 / 375 H&H Mag., 300 / 338 / 375 / 7mm / Rem. Ultra Mag., 300 / 416 Dakota, 303 Brit., 308 / 358 Norma Mag., 38-72 / 405 Win., 375 Ruger, 400 Nitro Exp, 404 Jeffery, 40-65 Sharps Str., 444 Marlin, 6.5-284 Norma, 6.5x52 Ital., 6.5x57 Rimmed, 7.21 Firebird, 7mm Rigby, 416 / 6.5 / 7mm / 8mm Rem. Mag., 416 Taylor, 458 Lott, 7mm STW, 7.5x 54 Swiss, 8x64 Brenneke, 8x68S Mag., 9.5x57, 10.75x68 Mauser. Max. OAL= 3.85" COLORS: Green (10), Clear-Green/Black (16T) Clear-Blue (24)