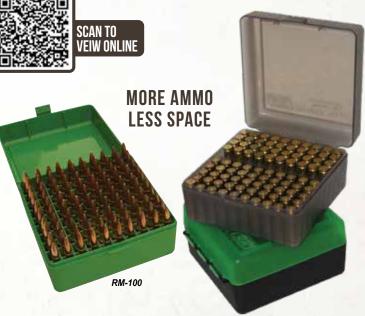

#### is why MTM created the Case-GardTM 100 round ammo box, a compact way to hold large amounts of ammo. Great for varmint hunters and competitive shooters, both the RS & RM-100 feature a scuff-resistant textured surface, snap-lock latch, stacking feet,

100 ROUND, CASE-GARD<sup>™</sup>

Between cleaning kits, shooting gear and a good supply of ammo,

space can be rather limited in a shooting box. We understand this

because as a family of shooters, we share your dilemma. This

mechanical hinge and load labels...with an unheard of, 25 year

| RS-100 | 17 Fireball, 17 / 221 / 222 / 223 Rem., 204 Ruger, 218 Bee, 2<br>300 Wisper, 32 Ideal, 32 / 401 Win. S.L., 351 WSL, 6x47, 6m |
|--------|------------------------------------------------------------------------------------------------------------------------------|
| RM-100 | 219 Zipper, 22 BR, 22 Cheetah, 22 Sav. HP, 220 Swift, 225 /                                                                  |
|        | 224 Wby. Mag., 250 / 300 Sav., 338 Fed., 22-250 / 244 / 25 / 3                                                               |
|        | 360 Nitro Exp 2 1/4", 375 Rimless 2 1/4", 450 Bushmaster, 4                                                                  |
|        | 6.5x257 Roberts, 6.5x50 Jap, Arisaka, 7.35 Carcano, 7.5x54                                                                   |

410 Shotshells, Max. OAL= 3.05"

COLORS: Green (10), Clear-Green/Black (16T), Clear-Blue (24), Clear-Smoke (41)

#### 800-543-0548

quarantee.