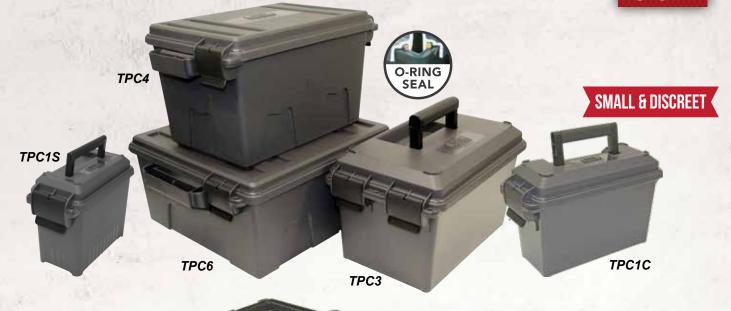

#### **TACTICAL PISTOL HANDGUN CASES**

When transporting multiple guns to and from the range it pays to give them good protection.

- All cases are lined with mil spec foam and hold the handguns individually
- · All cases padlock tabbed and have waterresistent, O-ring seal to keep out dust and moisture
- Flex storage areas for storing extra mags or accessories.

**TPC1C - TACTICAL PISTOL CASE** 

Store and transport compact handguns EXTERIOR: 5" X 11.3" X 7.2" (H) COLOR: Dark Grey

**TPC1S - TACTICAL PISTOL CASE** Store and transport subcompact handguns EXTERIOR: 8.5" X 4.5" X 6.9"(H)

COLOR: Dark Grey

**TPC3 - TACTICAL CASE** Store and transport 3 semi-automacitc handguns plus magazines and/or gear

EXTERIOR: 9.3" x 15.3" x 9"(H) COLOR: Dark Grey

**TPC4 - TACTICAL CASE** Store and transport 4 semi-automatic handguns plus magazines and/or gear

EXTERIOR: 17.2" x 10.7" x 9.2"(H) COLOR: Dark Grey

**TPC6 - TACTICAL CASE** Store and transport 6 semi-automatic handguns plus magazines and/or gear

EXTERIOR: 19" x 15.75" x 8"(H) COLOR: Dark Grey