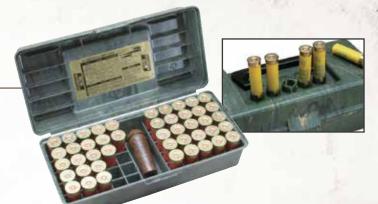

#### 200 ROUND AMMO BOX SERIES

High volume reloading and bulk ammo storage is easy with MTM's stackable, 200 round ammo box series.

- Each size provides a sturdy 200 round base with two flip-top lids covering 100 rds. each
- A strong snap latch secures each cover
- Reliable mechanical hinges
- Stable, multi-stack design
- Made of tough, heavy-duty polypropylene.

### **200 ROUND AMMO CASES**

| P200-9  | For 9MM Luger, 9MM Makarov, 38 S&W, 38 Short, 380 ACP, 30 Luger, 9x21MM                                                                                                                                                          |
|---------|----------------------------------------------------------------------------------------------------------------------------------------------------------------------------------------------------------------------------------|
| P200-45 | For 45 ACP, 45 Auto,10MM, 40 S&W, 357 Sig                                                                                                                                                                                        |
| RS200   | For .17 Fireball, 17 / 221 / 222 / 223 Rem., 204 Ruger, 218 Bee, 22 Hornet, 222 Rem. Mag., 223 Rem. HP, 25-20 Win., 300 Sherwood, 300 Wisper, 32 Ideal, 32 / 401 Win. S.L., 351 WSL, 6x47, 6mm TCU, 6mm-223 Rem. Max. OAL= 2.65" |