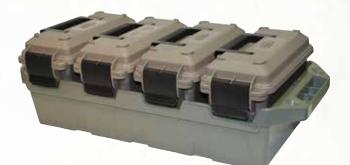

#### 4-CAN AMMO CRATE 30 CAL

Comes with four, O-ring sealed AC30T's (see page 16 for product description) for multi-caliber storage.

AC4C - 4-CAN AMMO CRATE 30 CAL. Strong, easy to handle crate with four, 30 cal ammo cans. OVERALL DIMENSIONS: 23" x 10.8" x 8"(H)

COLOR: Dark Earth Cans / Army Green Crate