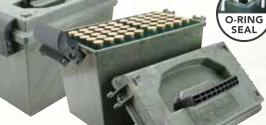

#### **TACTICAL RIFLE CRATE**

MTM's Tactical Rifle Crate is an all-in-one transport and storage solution for hunting and shooting gear. Opening to a fully padded, lift-out gun tray, firearms are held in place with MTM's trusted, egg shell foam padding. Beneath the 39" tray are two spacious compartments featuring removable partitions for customized organization. Large comfortable handles and a pair of recessed wheels make for easy transport. Strong snap latches, padlock tabs and a water-resistant, O-ring seal keep all your gear clean, safe and dry.

**O-RING** 

SEAL

- Wheeled storage for tactical and short rifles up to 39" long
- · Lift-out rifle tray, protected with top-quality foam padding A full 54 gts, of lower compartment storage for up to
- 75 lbs. of gear
- · Two removable dividers for personalized configuration
- · Stackable with a water-resistant O-ring seal (non-submersible)
- Four no-break snap latches with padlock tabs
- Tie-down points
- · High-impact, polypropylene construction

#### **TRC39 - TACTICAL RIFLE CRATE** COLOR: (18) Army Green

RIFLE TRAY DIMENSIONS: 39" x 11.7" x 3.1" (Tall) LOWER COMPARTMENT DIMENSIONS: 39" x 11" x 7.1" (Tall) OUTSIDE DIMENSIONS: 43.5" x 14.7" x 11.5" (Tall)