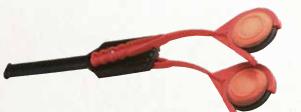

#### MTM GUN CLEANING PATCH CATCHER

**DOURI F** 

PADLOCK TABBED

Packed-N-

Keeps the mess of gun cleaning to a minimum, by trapping solvent spatter and dirty patches from the end of a gun barrel

- Fits anything from 22 LR rifles up to most double barrel shotguns
- · Constructed from chemical resistant, see-thru polypropylene
- Opens wide with smooth rounded edges for easy clean out

GCPC COLOR: Clear Green

FROM 22 LR RIFLES TO MOST DOUBLE BARREL SHOTGUNS