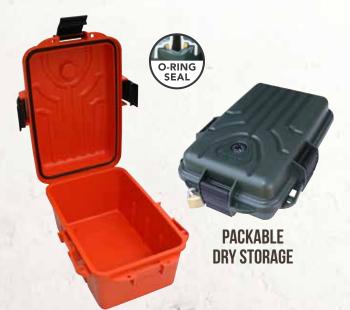

#### SURVIVOR AMMO CAN

The SAC keeps items clean and protected inside a bucket-style storage unit with a double O-Ring sealed, double cap design. Holds up to 600 rounds of .45 ACP. Includes three piece ammo can with double O-Ring seal, lid attachment hardware, VCI\* poly bag, and rechargeable desiccant pack.

#### Great for stashing:

- Ammo, survival gear
- Food & water purification aids
   Emergency cash...etc.
- Easy time capsule

SAC - SURVIVOR AMMO CAN COLOR: Black (40) INSIDE: 7"(D) x 12.3"(H), • 8.5 Qts OUTSIDE: 10.2"(D) x 13.75"(H)