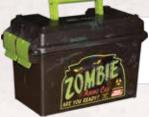

#### AC35 - AMMO CAN

COLOR: Orange (35) INSIDE: 7.3"(L) X 12.5"(W) X 7.3"(H) OUTSIDE: 9.3" (L) x 15.3"(W) x 9"(H)

AC15

AC50Z features an eerie looking label along with neon green handle and latches for a creepy "zombie" affect.

#### AC50Z - 50 CALIBER

COLOR: "Zombie" INSIDE: 5.8"(L) x 11.0"(W) x 7.2"(H) OUTSIDE: 7.4"(L) x 13.5"(W) x 8.5"(H)

all available in Purple (25)

AC11

AC45