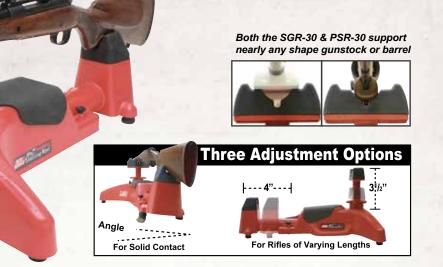

it just as accurate.

#### FEATURES INCLUDE

- Non-marring rubber shooting pad for nearly any shape stock or barrel
- Wide, wobble-free stance
- Gripping rubber feet
- Extra wide rear leg design offers comfortably padded handgun support
- Two-point rear footing for added stability

FRR-30 COLOR: Red (30)

### 800-543-0548





### FRONT RIFLE REST ROCK SOLID STABILITY



#### MTM PISTOL REST

#### **20 Position Rest**

From a Derringer to a 14" Contender, MTM Pistol Rest, adjusts to **20 different holding positions**. Shooting fork features MTM's special "over-molded" rubber coating, to help protect and grip handgun. Fork conveniently stores inside the base, for compact storage. Made of tough polypropylene to last.

PR-30 COLOR: Red (30)

## **SHOOTING RESTS**

### **ALL MADE** ★IN THE★



#### **MTM PREDATOR SHOOTING REST™**

The MTM Predator Shooting Rest is a rugged, fully adjustable, easy to transport, modestly priced shooting rest. The PSR is actually a two piece unit, equally suited for both rifle and handgun enthusiasts. By loosening the PSR's butt stock support it not only levels the rest on uneven surfaces but also adjusts to fit various length guns. Remove the support completely and the PSR becomes a highly effective handgun or front rifle rest. A precision dialed screw pedestal adjusts forearm level for exact positioning. Non-marring rubber shooting pads give solid, gripping support to (whatever the shape) gunstocks and barrels. Plus, four rubber feet provide a

wide, slip-free stance on any shooting bench for an amazingly solid hold.

**PSR-30** 

COLOR: Red (3