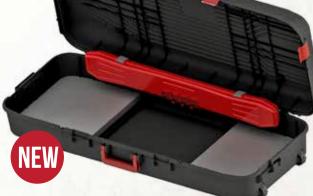

#### **TACTICAL RIFLE CRATE**

MTM's Tactical Rifle Crate is an all-in-one transport and storage solution for hunting and shooting gear. Opening to a fully padded, lift-out gun tray, firearms are held in place with MTM's trusted, egg shell foam padding. Beneath the 39" tray are two spacious compartments featuring removable partitions for customized organization. Large comfortable handles and a pair of recessed wheels make for easy transport. Strong snap latches, padlock tabs and a water-resistant, O-ring seal keep all your gear clean, safe and dry.

**O-RING** 

SEAL

- Wheeled storage for tactical and short rifles up to 39" long
- · Lift-out rifle tray, protected with top-quality foam padding A full 54 gts, of lower compartment storage for up to
- 75 lbs. of gear
- · Two removable dividers for personalized configuration
- · Stackable with a water-resistant O-ring seal (non-submersible)
- Four no-break snap latches with padlock tabs
- Tie-down points
- · High-impact, polypropylene construction

#### **TRC39 - TACTICAL RIFLE CRATE** COLOR: (18) Army Green

RIFLE TRAY DIMENSIONS: 39" x 11.7" x 3.1" (Tall) LOWER COMPARTMENT DIMENSIONS: 39" x 11" x 7.1" (Tall) OUTSIDE DIMENSIONS: 43.5" x 14.7" x 11.5" (Tall)