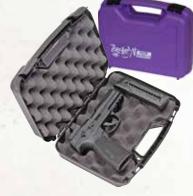

#### **SNAP-LATCH HANDGUN CASES**

Designed for safe and secure gun transportation, MTM Snap-Latch Handgun Cases are durably constructed with sturdy and reliable snap-tight latches. Cases are made of high-impact polypropylene with scratch-resistant textured finishes. Inside, handguns are held in place between two pieces of high-quality, egg crate foam padding. All five sizes feature ergonomic handles and padlock points for easy, lockable firearm transport.

#### 803R

Budget friendly and compact in design, the 803R features an updated, durable design with an overlapping lid to help repel water. Fits a standard Colt .45 Caliber 1911-A1 and pocketsized handguns with barrel engths of 3" or less.