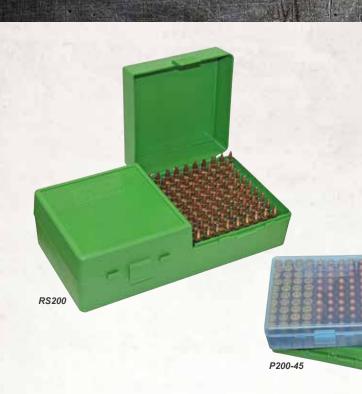

### **200 ROUND AMMO CASES**

| P200-9  | For 9MM Luger, 9MM Makarov, 38 S&W, 38 Short, 380 ACP, 30 Luger, 9x21MM                                                                                                                                                          |
|---------|----------------------------------------------------------------------------------------------------------------------------------------------------------------------------------------------------------------------------------|
| P200-45 | For 45 ACP, 45 Auto,10MM, 40 S&W, 357 Sig                                                                                                                                                                                        |
| RS200   | For .17 Fireball, 17 / 221 / 222 / 223 Rem., 204 Ruger, 218 Bee, 22 Hornet, 222 Rem. Mag., 223 Rem. HP, 25-20 Win., 300 Sherwood, 300 Wisper, 32 Ideal, 32 / 401 Win. S.L., 351 WSL, 6x47, 6mm TCU, 6mm-223 Rem. Max. OAL= 2.65" |