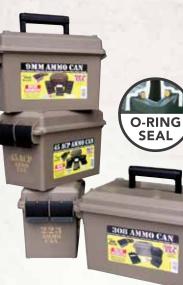

#### **MILITARY STYLE AMMO CANS**

MTM's lightweight and sturdy Ammo Cans are sized around traditional military cans. Each size is comfortably handled and molded out of rugged polypropylene plastic with thick sidewalls and sturdy bottoms. MTM Ammo Cans are an excellent storage option for basements, garages and sheds.

#### Other great features include: •

- · Water-resistant O-ring seal non-submersible
- · Heavy-duty latching systems Molded-in stacking ridges

AC30T

Double padlock tabbed

#### AC15 - AMMO CAN MINI

Mini size, non-submersible dry storage OUTSIDE: 8.5" x 4.5" x 6.9" (H) COLORS: Forest Green (11), Black (40), Purple (25), Orange (35), Dark Earth (72)

#### AC30T - 30 CALIBER TALL

COLORS: F-Green (11), Purple (25), Black (40), Orange (35), Dark Earth (72) 3.4"(L) x 8.9"(W) x 6.1"(H) INSIDE: OUTSIDE: 5"(L) x 11.3"(W) x 7.2"(H)

#### AC30C - 30 CALIBER

COLORS: F-Green (11) INSIDE: 6.0"(L) x 11.2"(W) x 4.0"(H) OUTSIDE: 7.4"(L) x 13.5"(W) x 5.1"(H)

#### AC45 - .45 CAL. AMMO CAN

OUTSIDE DIMENSIONS: 7.25" x 10.6" x 7.25" (H) COLOR: Forest Green (11) AC30C

#### AC50C - 50 CALIBER

COLORS: F-Green (11), Purple (25), Black (40), Orange (35), Dark Earth (72) INSIDE: 5.8"(L) x 11.0"(W) x 7.2"(H) OUTSIDE: 7.4"(L) x 13.5"(W) x 8.5"(H) AC50C

AC11 - AMMO CAN COLOR: Forest Green (11)

#### AC35 - AMMO CAN

COLOR: Orange (35) INSIDE: 7.3"(L) X 12.5"(W) X 7.3"(H) OUTSIDE: 9.3" (L) x 15.3"(W) x 9"(H)

AC15

AC50Z features an eerie looking label along with neon green handle and latches for a creepy "zombie" affect.

#### AC50Z - 50 CALIBER

COLOR: "Zombie" INSIDE: 5.8"(L) x 11.0"(W) x 7.2"(H) OUTSIDE: 7.4"(L) x 13.5"(W) x 8.5"(H)

all available in Purple (25)

AC11

AC45