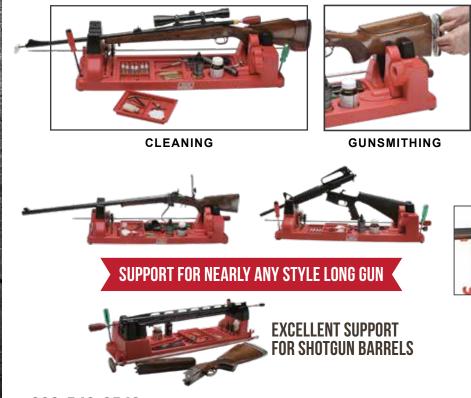

### GUNSMITH'S MAINTENANCE CENTER

An amazing value, the Gunsmith's Maintenance Center provides excellent solid support for gun cleaning, and maintenance. Adjustable forks feature non-marring, rubber padding that grips and protects firearm for a solid hold. Gun forks offer various placement positions to accommodate nearly any size rifle or shotgun. Loads of space available for tools, cleaning rods and supplies. When finished with the job, just pile supplies back inside and store. Now that's getting your money's worth!

**RMC-5-30** SIZE: (*L*)29.5" x (*W*)9.5" x (*H*)4.5" COLOR: *Red* (30)

**F** Trigger and magazine work? No problem!

in Place

#### PORTABLE RIFLE/SHOTGUN MAINTENANCE CENTER

Padded gun forks store in the base along with cleaning supplies. Sliding dust covers protect equipment and keep everything clean and secure inside. Made of chemical resistant polypropylene, the RMC-1 offers a 5-year guarantee.

#### **RMC-1-30**

SIZE: (L)23.25" x (W)11" x (H)3.5" COLOR: *Red (30)* 