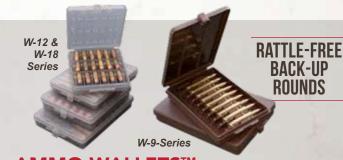

#### **AMMO WALLETS™**

Case-Gard<sup>™</sup> Ammo Wallets<sup>™</sup> are for those who wish to carry extra rounds in their shirt or jacket pocket. Ammo Wallets<sup>™</sup> hold each cartridge securely and quietly, yet they can be removed quickly when needed. Wallets feature a textured surface for easy grasping and Snap-Lock latch to prevent accidental openings. As with all our living hinged products, Ammo Wallets<sup>™</sup> are backed by MTM's one million open-close cycle/10 year guarantee

| Calibers                      | Holds | Product    | Color |
|-------------------------------|-------|------------|-------|
| 222,223,204 Rug,30-30,7.62x39 | 9     | W-9-SM-70  | 0     |
| 308,30-06,270,22-250,7mm Mag  | 1 ° Г | W-9-LM-70  | Brown |
| 38 S&W,38 Auto,357 Magnum     | 12    | W12B-38-41 |       |
| 44 Rem Mag,44 S&W Spec.       | 12    | W12B-44-41 |       |
| 9mm Luger,380 ACP,            |       | W18-9M-41  | Clear |
| 38 S&W,38 Auto,357 Magnum     |       | W18-38-41  | Smoke |
| 44 Rem Mag,44 S&W Spec.       | 18    | W18-44-41  |       |
| 45 ACP                        | 1 Г   | W18-45-41  | 1.19  |
| 22 LR,22 CB,22 WMR,17 HMR     | 30    | W30-22-41  |       |