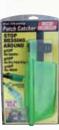

#### MTM GUN CLEANING PATCH CATCHER

**DOURI F** 

PADLOCK TABBED

Packed-N-

Keeps the mess of gun cleaning to a minimum, by trapping solvent spatter and dirty patches from the end of a gun barrel

- Fits anything from 22 LR rifles up to most double barrel shotguns
- · Constructed from chemical resistant, see-thru polypropylene
- Opens wide with smooth rounded edges for easy clean out

GCPC COLOR: Clear Green

FROM 22 LR RIFLES TO MOST DOUBLE BARREL SHOTGUNS