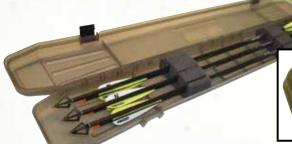

used for purposes described herein. Should breakage occur, please return item directly to MTM Molded Products Company. Do not return to your dealer. Since we cannot control the end use of our products, no additional liabilities are assumed, either expressed or implied. Guarantee limited to replacement or repair of product only.

# HOLDS UP TO 6 BOLTS

Strong slim design

COLOR: Clear Smoke(41)

#### **TRAVELER CROSSBOW BOLT CASE**

- Strong slim design holds 6 broadhead tipped crossbow bolts, securely and safely.
- · Compact design only 2" thick, fits in most hard & soft crossbow cases.
- Notched foam padding holds and protects bolts fletching.

#### **BTBC-41 TRAVELER CROSSBOW BOLT CASE**

Holds up to 6 crossbow bolts up to 24.2" total length. EXTERIOR DIMENSIONS: 24.9" X 4.9" X 2.0"(H)



#### **TRAVELER ARROW CASE**

- Strong slim design holds 6 broadhead tipped arrows along with 3 practice arrows. securely and safely.
- Compact design only 2" thick, fits in most hard & soft bow cases.
- Notched foam padding holds and protects arrow fletching.

#### BTAC-41 TRAVELER ARROW CASE Holds up to 9 arrows up to 34" total length.

EXTERIOR DIMENSIONS: 34.6"(L) x 4.9"(W) x 2.0"(H) COLOR: Clear Smoke(41)

### Case-Gard<sup>™</sup> & MTM<sup>®</sup> are registered trademarks of the MTM Molded Products Company. Jammit, Rump Rester, Site-In-Clean, Ammo-Wallet and EZ-Throw are trademarks of the MTM Molded Products Company. Products, Methods or Systems are covered by U.S. Patents No. 5600913, 5390652, 5553717, 5058302 and other U.S. Patents.

Throughout this catalog there are illustrati