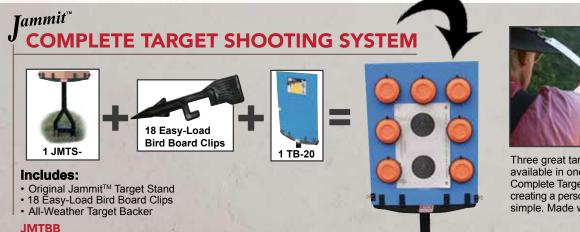

d feet to prevent sinking or sliding
   Adjustable nylon strap for hands-free
- carrying
- Angled design for natural shooting position and hillside seating
   Four, molded-in 12 gauge shotshell/

USA

- slug holders
- Molded in fishing rod props

SRR-11 COLOR: Forest Green (11)

800-543-0548



EXCELLENT HILLSIDE SEATING



### THE SPORTSMANS RUMP RESTER



### SHOOTING









Water just beads up

ALL-WEATHER TARGET BACKER

A stiff, all plastic backer that will stand up to the soggiest conditions. Targets may be taped, tacked or stapled on.

TB-20 - TARGET BACKER DIMENSIONS: 17.5" x 23" x .25" COLOR: Blue (20)



### MTM CASE-GARD BIRD BOARD™

Ideal for Air Guns to Big Bore
Holds mini, midi and full size clay targets
Easy-load clips make setup a snap
TB-BB DIMENSIONS: (W)17.5" x (H)23"





Three great target shooting products all available in one package. The Jammit<sup>™</sup>, Complete Target Shooting System makes creating a personal shooting range fast and simple. Made with USA and global parts.

#### MTMCASE-GARD.COM







### MTM FRONT RIFLE REST

The versatile, MTM Front Rifle Rest offers excellent, rock-solid stability at a price any shooter can afford. This three legged rest not only accommodates nearly any shape gun stock, but handgun enthusiasts will find it just as accurate.

#### FEATURES INCLUDE

- Non-marring rubber shooting pad for nearly any shape stock or barrel
- Wide, wobble-free stance
- Gripping rubber feet
- Extra wide rear leg design offers comfortably padded handgun support
- Two-point rear footing for added stability

FRR-30 COLOR: Red (30)

###