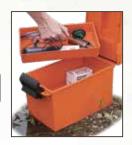

#### SHOOTING RANGE BOX

For the challenge of gun cleanup at the range, camp or even at home. The RBMC is a two-piece design that features a removable top storage box suitable for stowing all of your small cleaning items such as oils, solvents, brushes, patches and the like.

Unlatch the top box to reveal the deep-storage maintenance center. Here you can stash your larger items (ammo, powder, etc.). Best of all, the box includes two adjustable gun forks with soft, over-molded rubber padding, which mount to either end of the case. This allows you to set your gun securely in an upright position to perform all manner of maintenance

and repairs.

#### RBMC

800-543-0548

COLOR: Forest Green (11)

HANDGUN CASES