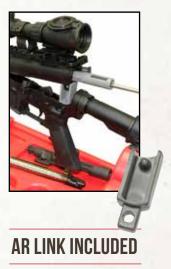

### THE ARMAR<sup>™</sup> MODERN SPORTING RIFLE MAINTENANCE STAND NEW!

MTM's ArmAR<sup>™</sup> is a multi-purpose maintenance stand designed specifically for modern shooting rifles. Serving as a "third arm," the ArmAR<sup>™</sup> provides a solid mag-well mount for servicing and cleaning AR style rifles. Need a guick front rifle rest? Simply slide the rubber shooting pad onto the mag-well block and you are ready to shoot. At the end of the day, the stand makes a snazzy way to display a rifle in the gun room.

Fits AR-15 and 308 AR DMPS and SR25 sized mag-wells

- AR link included for easy cleaning
- Angled mag-well block for easier accessibility
- Ample storage under lid for supplies
- Rubber pad included for a simple front shooting rest
- Modern looking display stand for the gun room or tactical shed engineered and manufactured in America

**MSRMS - MODERN SPORTING RIFLE MAINTENANCE STAND** COLOR: Gray