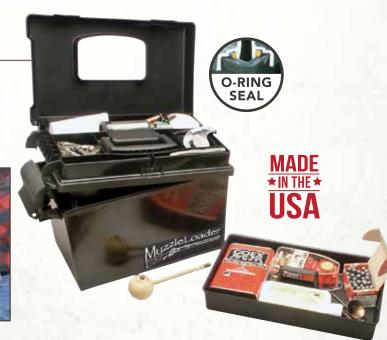

rfect for sighting in any rifle or handgun. Measures 16" wide and 19" long in storage position, expands to 26" long for shooting.

**KSR-30** 







Excellent Support for AR Style Rifles to Handguns

#### **MUZZLELOADER DRY BOX**

Black powder and black powder substitutes are heavily affected by moisture and must be stored in a controlled environment. MTM Case-Gard's MuzzleLoader Dry Box™, with its weather resistant O-ring seal, is the ideal store and carry unit for any black powder enthusiast.

7" of Over-All Length Variation

- Top access, lid compartment for specialty tools
  Water Resistant O-Ring seal
- · Full size lift out tray · Large comfortable handle
- Thick sidewall construction
- · Heavy-duty latch
- Padlock tabs

ML1-40 COLOR: Black (40) OUTSIDE:(L)15" x (W)8.8" x (H)9.4"





#### MTMCASE-GARD.CON

#### MTM POWDER KEG NEW

MTM's new Powder Keg is a sturdy container for organizing and safeguarding factory-packaged reloading powder. Molded from high quality polypropylene plastic in bright red for easy identification, the Powder Keg offers space to hold many configurations of factory powder. Will store two 8 lb. containers, a 4 lb., and several additional 1lb. all in one stackable box. Two side-mount snap latches and large comfortable handles facilitate easy transport, padlock tabs on both sides keep things secure, while the o-ring seal obstructs moisture.

#### PK12 – RELOADING POWDER STORAGE CONTAINER

INSIDE: 13.5" x 13.1" x 12.1" (H) OUSTIDE: 19" x 15.7" x 13.4" (H) COLOR Red



#### MTM<sup>®</sup> CAST BULLET BOX

MTM makes it a little easier for bullet ca