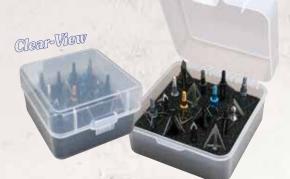

#### **COMPACT MAGAZINE STORAGE CASES**

AC35

MTM Pistol Magazine Storage Cases offer compact protection for pistol magazines in an easy to view, stackable container. Made with a clear-view lid for easy identification. Ideal for gun safe or range box organization. BUG OUT BAG APPROVED

PMC5 - STANDARD PISTOL MAG STORAGE CASE For standard, double-stack magazines up to 5.375" long

TMC1022 - 10/22 ROTARY MAG STORAGE CASE For Ruger up to six 10/22 rotary style magazines Also fits six 17HMR and 22WMR magazines