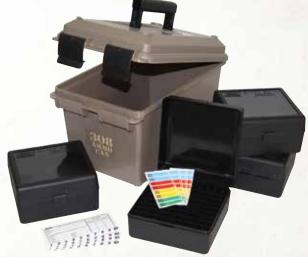

#### CASE-GARD<sup>™</sup> R-50 SERIES

For over 50 years, rifle enthusiasts throughout the world have regarded this Case-Gard<sup>™</sup> 50 series as their first choice in rifle ammo storage. Many tell us they consider our boxes the finest in the business. This Case-Gard<sup>™</sup> R-50 Series feature a scuff-resistant, textured surface, snap-lock latch, stacking feet, mechanical hinges \*(with exception of 22-Horn-10) and load labels...with an unheard of, 25 year guarantee.

All rounds are listed as bullet tip up, unless otherwise noted.

22-HORN-10 22 Hornet, 30 M1 Carbine Bullet Down = 218 Bee, 17 / 221 / 222 / 223 Rem., 25-20 / 32-20 WCF, 35 WSL, Max. OAL= NA COLOR: Green (10) \*A living-hinge box, backed by MTM's 10 year guarantee

Clear-Blue (24)

- RS-5-50 22-250 Rem., 22 BR, 22 Cheetah, 22 PPC, 22 Rem. Jet, 22 Sav. HP, 220 Rus., 224 Wby Mag., 22 ARC, 224 Valkyrie, 250 Sav., 30 / 35 Rem., 32-40 Win, 351 / 401 Win. SL, 6mm PPC USA, 6mm BR-DX, 6mm Norma BR, 6.5 Grendel, 6.8mm Rem. Spl, 7mm BR, 7.62 x 39 Rus. Max. OAL= 2.50" COLORS: Green (10), Clear-Green/Black (16T), Clear-Blue (24)
- RS-50 For .17 Fireball, 17 / 221 / 222 / 223 Rem., 204 Ruger, 218 Bee, 22 Hornet, 222 Rem. Mag., 223 Rem. HP, 25-20 Win., 300 Sherwood, 300 Wisper, 32 Ideal, 32 / 401 Win. S.L., 351 WSL, 6x47, 6mm TCU, 6mm-223 Rem. Max. OAL= 2.65"
- RM-50 220 Swift, 300 Sav., 338 RCM, 225 / 243 / 307 / 308 Win., 338 Fed., 25 / 32 / 6mm Rem., 28-30 Sevens, 360 Nitro Express 2 1/4", 5.6 x 52 Rimmed, 6.5 Creedmoor, 6.5x50 Jap Arisaka, 6mm-284 Win., 7x57 Mauser, 7.35 Carcano, 7.5 x 54 French MAS, 7.65 x 53 Mauser, 7mmTCU, 7mm-08 Rem.. Max. OAL= 3.04"
- RL-50 224 Clark, 240 Wby. Mag., 257 Roberts, 270 Win., 25-06 / 280 Rem., 30 Gibbs, 30-06 Spr., 318 Westley Richards, 338-06 A-Square, 35 Whelen, 375 Rimless 2 1/4", 6.5 Carcano, 6.5x257 Roberts, 6.5-06 A-Square, 6.5x54mm Mann-Schone, 6.5x 55 Swedish, 7x 64 Brenneke, 7x72 Rimmed, 7x57 / 9.3x57mm MAUSER, 8x57J, 7.7 Jap, 7.7x58 Jap., 8mm-06, 9.3x62, 9.3x74, 410 Shotshells Max. OAL= 3.61" COLORS: Green (10), Clear-Green/Black (16T), Clear-Blue (24), Clear-Smoke (41)
- RSLD-50 219 Zipper, 223 / 243 / 25 / 270 WSSM, 401 Win. S.L., 458 SOCOM, 460 / 500 S&W Mag., 475 / 500 Linebaugh, 50 Beowulf. Max. OAL= 2.46"
- RMLD-50 25 / 270 / 300 / 325 / 338 / 7mm WSM, 30 Rem, 300 / 7mm Rem. SAUM, 300 / 338 RCM, 348 / 356 / 375 / 38-56 / 40-65 Win., 375 Rimless 2 ¼", 376 Steyr, 38-55 Win., 38-55 Ballard, 45-70 Govt., 40-82 / 45-90 / 348 WCF, 40-60 / 450 Marlin, 400-375 Belted Nitro Exp., 6.71 Phantom, 7.5 Schmidt Rubin Swiss, 7.82 Patriot, 7mm Rem. SAUM / 8x56 Rimmed Hungarian, 8.59 Galaxy, 9.5x47 Rimmed, 10.75x65 Rimmed, Max. OAL= 3.08"
- RLLD-50 260 Rem., 6.5-08 A-Square, 257 / 270 / 300 / 375 / 7mm Wby. Mag., 264 / 300 / 330 / 338 / 458 Win. Mag., 30-40 Krag, 300 / 375 H&H Mag., 300 / 338 / 375 / 7mm / Rem. Ultra Mag., 300 / 416 Dakota, 303 Brit., 308 / 358 Norma Mag., 38-72 / 405 Win., 375 Ruger, 400 Nitro Exp, 404 Jeffery, 40-65 Sharps Str., 444 Marlin, 6.5-284 Norma, 6.5x52 Ital., 6.5x57 Rimmed, 7.21 Firebird, 7mm Rigby, 416 / 6.5 / 7mm / 8mm Rem. Mag., 416 Taylor, 458 Lott, 7mm STW, 7.5x 54 Swiss, 8x64 Brenneke, 8x68S Mag., 9.5x57, 10.75x68 Mauser. Max. OAL= 3.85" COLORS: Green (10), Clear-Green/Black (16T) Clear-Blue (24)