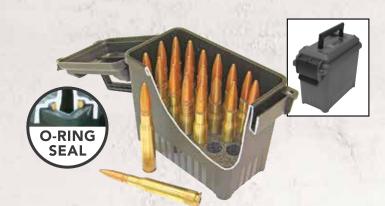

#### **TACTICAL RIFLE CRATE**

MTM's Tactical Rifle Crate is an all-in-one transport and storage solution for hunting and shooting gear. Opening to a fully padded, lift-out gun tray, firearms are held in place with MTM's trusted, egg shell foam padding. Beneath the 39" tray are two spacious compartments featuring removable partitions for customized organization. Large comfortable handles and a pair of recessed wheels make for easy transport. Strong snap latches, padlock tabs and a water-resistant, O-ring seal keep all your gear clean, safe and dry.

**O-RING** 

SEAL

- Wheeled storage for tactical and short rifles up to 39" long
- · Lift-out rifle tray, protected with top-quality foam padding A full 54 gts, of lower compartment storage for up to
- 75 lbs. of gear
- · Two removable dividers for personalized configuration
- · Stackable with a water-resistant O-ring seal (non-submersible)
- Four no-break snap latches with padlock tabs
- Tie-down points
- · High-impact, polypropylene construction

#### **TRC39 - TACTICAL RIFLE CRATE** COLOR: (18) Army Green

RIFLE TRAY DIMENSIONS: 39" x 11.7" x 3.1" (Tall) LOWER COMPARTMENT DIMENSIONS: 39" x 11" x 7.1" (Tall) OUTSIDE DIMENSIONS: 43.5" x 14.7" x 11.5" (Tall)