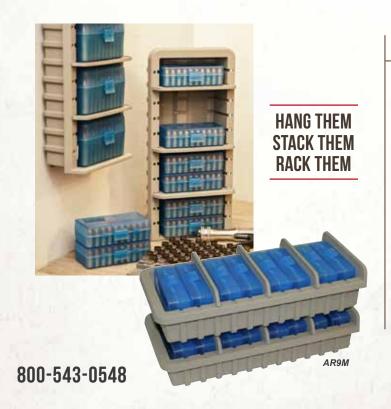

#### **AMMO RACKS**

MTM<sup>®</sup> Ammo Racks keep stored ammo accessible, portable and off the reloading bench. Racks may be stood upright, stacked flat or wall-mounted for a neat and clean bench or gun safe.

Available in two Case-Gard<sup>™</sup> ammo box configurations: AR9M - filled with eight, 9MM (50 rd) ammo boxes (400 rds, total) and ARRS - filled with four Small Rifle (50 rd) ammo boxes (200 rds, total). Ammo boxes are molded in clear-blue, keeping ammunition visible and easily accessible.

- Racks may be stood up, stacked flat or hung on a wall
- Each rack includes three adjustable shelves
- · Molded-in wall mount holes for secure attachment to wall
- Ideal for gun safe storage

AR9M - AMMO RACK, 9MM 400 round ammo storage system for 9MM and .380ACP. Includes one Ammo Rack and eight P50-9M ammo boxes. COLOR: Clear Blue with Dark Earth Rack

ARRS - AMMO RACK, RIFLE SMALL 200 round ammo storage system for 223, 204, 5.56x45, 6x47. Includes one Ammo Rack and four RS-50 ammo boxes.

COLOR: Clear Blue with Dark Earth Rack