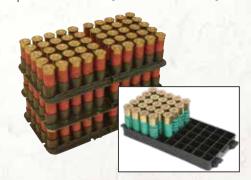

#### 200 ROUND AMMO BOX SERIES

High volume reloading and bulk ammo storage is easy with MTM's stackable, 200 round ammo box series.

- Each size provides a sturdy 200 round base with two flip-top lids covering 100 rds. each
- A strong snap latch secures each cover
- Reliable mechanical hinges
- Stable, multi-stack design
- Made of tough, heavy-duty polypropylene.

### **200 ROUND AMMO CASES**

| P200-9  | For 9MM Luger, 9MM Makarov, 38 S&W, 38 Short, 380 ACP, 30 Luger, 9x21MM                                                                                                                                                          |
|---------|----------------------------------------------------------------------------------------------------------------------------------------------------------------------------------------------------------------------------------|
| P200-45 | For 45 ACP, 45 Auto,10MM, 40 S&W, 357 Sig                                                                                                                                                                                        |
| RS200   | For .17 Fireball, 17 / 221 / 222 / 223 Rem., 204 Ruger, 218 Bee, 22 Hornet, 222 Rem. Mag., 223 Rem. HP, 25-20 Win., 300 Sherwood, 300 Wisper, 32 Ideal, 32 / 401 Win. S.L., 351 WSL, 6x47, 6mm TCU, 6mm-223 Rem. Max. OAL= 2.65" |

COLOR: Green(10) Clear Blue(24)