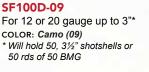

#### 50 BMG AMMO BOX - 20 RD

- · Ammo held with die-cut, mil spec foam
- · Water-resistant, O-Ring seal (Non-Submersible)
- · Strong snap latch
- Padlock tabbed
- · Collapsible carrying handle

#### BMG20 50 BMG, 50 DTC, 460 Steyr, HS460, 416 Barrett

COLOR: Black (40)