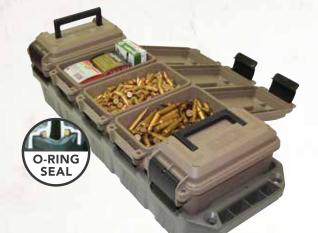

#### **TACTICAL RIFLE CRATE**

MTM's Tactical Rifle Crate is an all-in-one transport and storage solution for hunting and shooting gear. Opening to a fully padded, lift-out gun tray, firearms are held in place with MTM's trusted, egg shell foam padding. Beneath the 39" tray are two spacious compartments featuring removable partitions for customized organization. Large comfortable handles and a pair of recessed wheels make for easy transport. Strong snap latches, padlock tabs and a water-resistant, O-ring seal keep all your gear clean, safe and dry.

**O-RING** 

SEAL

- Wheeled storage for tactical and short rifles up to 39" long
- · Lift-out rifle tray, protected with top-quality foam padding A full 54 gts, of lower compartment storage for up to
- 75 lbs. of gear
- · Two removable dividers for personalized configuration
- · Stackable with a water-resistant O-ring seal (non-submersible)
- Four no-break snap latches with padlock tabs
- Tie-down points
- · High-impact, polypropylene construction

#### **TRC39 - TACTICAL RIFLE CRATE** COLOR: (18) Army Green

RIFLE TRAY DIMENSIONS: 39" x 11.7" x 3.1" (Tall) LOWER COMPARTMENT DIMENSIONS: 39" x 11" x 7.1" (Tall) OUTSIDE DIMENSIONS: 43.5" x 14.7" x 11.5" (Tall)