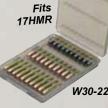

| Calibers                      | Holds | Product    | Color |
|-------------------------------|-------|------------|-------|
| 222,223,204 Rug,30-30,7.62x39 | 9     | W-9-SM-70  | 0     |
| 308,30-06,270,22-250,7mm Mag  | 1 ° Г | W-9-LM-70  | Brown |
| 38 S&W,38 Auto,357 Magnum     | 12    | W12B-38-41 |       |
| 44 Rem Mag,44 S&W Spec.       | 12    | W12B-44-41 |       |
| 9mm Luger,380 ACP,            |       | W18-9M-41  | Clear |
| 38 S&W,38 Auto,357 Magnum     |       | W18-38-41  | Smoke |
| 44 Rem Mag,44 S&W Spec.       | 18    | W18-44-41  |       |
| 45 ACP                        | 1 Г   | W18-45-41  | 1.19  |
| 22 LR,22 CB,22 WMR,17 HMR     | 30    | W30-22-41  |       |