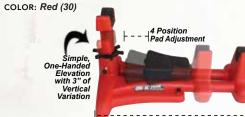

#### SITE-IN-CLEAN<sup>™</sup> REST

The Site-In-Clean<sup>™</sup> Rest's interchangeable gun forks and rear adjustment options offer remarkable versatility. Just decide on firearms ideal fork configuration, and then use the rear adjustment knob to zero-in on target.

Adjustable

Cleaning at the range is made simple and easy with range tools and supplies tucked inside the covered base. When it comes time to call it a day, gun forks are conveniently packed inside for easy, compact storage.