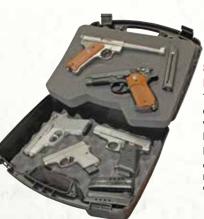

#### 811-40 FOUR PISTOL HANDGUN CASE

The Four Pistol Case offers two layers of storage for up to four handguns with 8" barrels. Firearms are secured between three layers of high-quality, protective foam padding.

OUTSIDE DIM: 15.5" x 12.2" x 5.6" INSIDE DIM: 14" x 10" x 5.1' COLOR: Black (40)