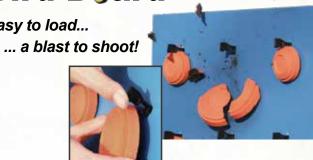

and weighs only 2.5 lbs. Made with USA and global parts.

#### JM-1

COLORS: *Forest Green (11)* SIZE: 13.5 x 13.5 x 24" tall (planted)



#### THE SPORTMANS RUMP RESTER

- Webbed feet to prevent sinking or sliding
   Adjustable nylon strap for hands-free
- carrying
- Angled design for natural shooting position and hillside seating
   Four, molded-in 12 gauge shotshell/

USA

- slug holders
- Molded in fishing rod props

SRR-11 COLOR: Forest Green (11)

800-543-0548



EXCELLENT HILLSIDE SEATING



### THE SPORTSMANS RUMP RESTER



### SHOOTING









Water just beads up

ALL-WEATHER TARGET BACKER

A stiff, all plastic backer that will stand up to the soggiest conditions. Targets may be taped, tacked or stapled on.

TB-20 - TARGET BACKER DIMENSIONS: 17.5" x 23" x .25" COLOR: Blue (20)



### MTM CASE-GARD BIRD BOARD™

Ideal for Air Guns to Big Bore
Holds mini, midi and full size clay targets
Easy-load clips make setup a snap
TB-BB DIMENSIONS: (W)17.5" x (H)23"





Three great target shooting products all available in one package. The Jammit<sup>™</sup>, Complete Target Shooting System makes creating a personal shooting range fast and simple. Made with USA and global parts.

#### MTMCASE-GARD.COM







### MTM FRONT RIFLE REST

The versatile, MTM Front Rifle Rest offers excellent, rock-solid stability at a price any shooter can afford. This three legged rest not only accommodates nearly any shape gun stock, but handgun enthusiasts will find it just as accurate.

#### FEATURES INCLUDE

- Non-marring rubber shooting pad for nearly any shape stock or barrel
- Wide, wobble-