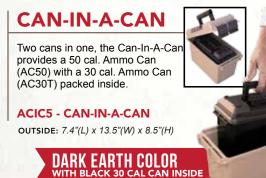

8"(H)

COLOR: Dark Earth Cans / Army Green Crate

### **METAL AMMO CAN TRAYS**

For Carrying, Storing, and Stacking Miltary Ammo Cans Finally, a way to store, stack and transport the millions of 30 and 50 caliber metal ammo cans owned around the world.

- · Each tray securely holds multiple ammo cans
- Trays are stackable and designed to nest with or without ammo cans
- · Excellent for organizing ammo, tactical gear, tools and survival gear · Each tray will hold up to 100 lbs. gear
- Tie down holes for easy ATV attachment
- · Made of high impact plastic in the USA

MAC30 Tray holds four, 30 Caliber, metal Ammo Cans (TRAY ONLY) MAC50 Tray holds three, 50 Caliber, metal Ammo Cans (TRAY ONLY) Strong, easy to handle tray for Metal, US Miltary ammo cans COLOR: Dark Earth







MAC50

)-RING



MTMCASE-GARD.COM





· Documents, coins & jewelry

## AMMO CANS CASE-GARD



#### **MTM® AMMO CAN ORGANIZER**

Three simple trays that will turn 50 cal ammo cans (including metal U.S. 50 cal Ammo Cans) into a compartmentalized storage system. Each tray features unique space arrangements for a wide variety of storage needs.

· 22 various sized compartments

- Made from chemical-resistant polypropylene · Sold in stacks of three, variously
- configured travs

#### **ACO - ORGANIZER**

COLOR: Black EACH TRAY: 10.875"(L) x 5.4"(W) x 2.25"(H)



#### **AMMO CRATES & CANS** 15

### **AMMO CANS**

#### **MILITARY STYLE AMMO CANS**

MTM's lightweight and sturdy Ammo Cans are sized around traditional military cans. Each size is comfortably handled and molded out of rugged polypropylene plastic wi