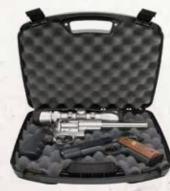

#### 809-40 TWO PISTOL HANDGUN CASE

Holds two handguns with barrel lengths up to 8" long. Firearms are securely held in place with two pieces of high-quality, convoluted foam padding. OUTSIDE DIM.: 15.5" x 12.2" x 3.6" INSIDE DIM .: 14" x 10" x 3.1" COLOR: Black (40)