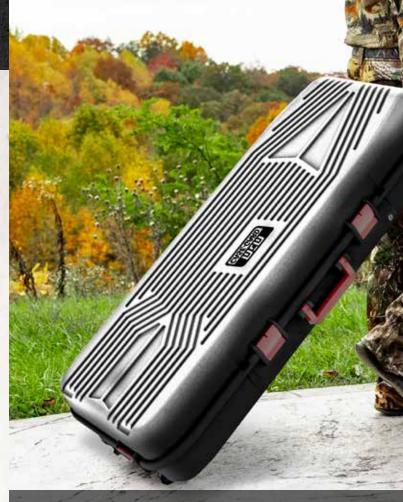

### **MTM RIFLE CASES**

Molded from specially formulated, high-impact plastic, MTM rifle cases provide excellent protection for long guns. Cases shut tight with

mechanical hinges and strong snap latches. For added safety, padlock points are located next to all four latches. Quality convoluted foam padding, provides impact protection and keeps rifles in place during transport. Stackable for convenient storage

Impact Protection - High quality convoluted

• Easy Transportation - Integrated handle

 Secure Storage - Four strong, snap latches and padlock points

foam padding

and tie-down

COLOR: Black (40)

- Strapping Grooves

Padlock Points